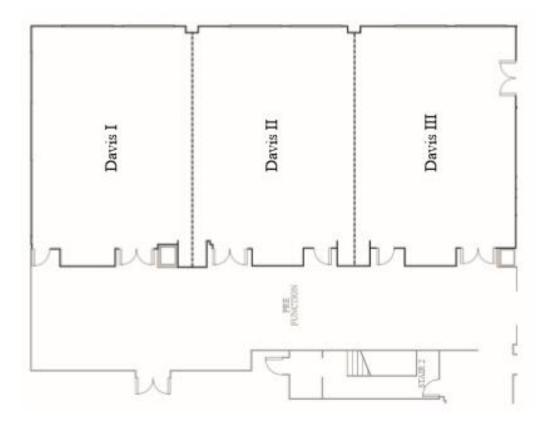

# COURTYARD<sup>®</sup> BY MARRIOTT

1008 Parkside Main Street, Cary, NC 27519 | Tel: 919.659.1250 www.marriott.com/RDUNW

| Room            | L x W x H | SQFT | Classroom | Banquet | Crescent | U-Shape | Reception | Theater | Conference |
|-----------------|-----------|------|-----------|---------|----------|---------|-----------|---------|------------|
| Davis           | 38x84x15  | 3221 | 150       | 200     | 120      | 65      | 300       | 325     | -          |
| Davis I         | 38x28x15  | 1071 | 45        | 60      | 36       | 24      | 100       | 100     | 30         |
| Davis II        | 38x28x15  | 1079 | 45        | 60      | 36       | 24      | 100       | 100     | 30         |
| Davis III       | 38x28x15  | 1071 | 45        | 60      | 36       | 24      | 100       | 100     | 30         |
| Davis I/II      | 38x56x15  | 2150 | 90        | 140     | 84       | 42      | 200       | 220     | 48         |
| Davis II/III    | 38x56x15  | 2150 | 90        | 140     | 84       | 42      | 200       | 220     | 48         |
| Boardroom       | 16x28x12  | 448  | -         | -       | -        | -       | -         | -       | 12         |
| Outdoor Terrace |           | 1523 |           |         |          |         |           |         |            |
| Pre-Function    |           | 1332 |           |         |          |         |           |         |            |