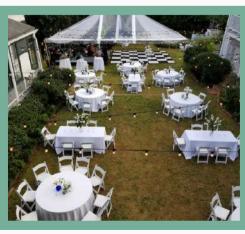

## Event Rate and Inclusions

\$10,000.....Base Rental Rate includes the following:

- Event Venue rental for up to 150 guests, and two nights rental of all six B&B rooms (for larger events, contact us for more information)
- Historic Property with seven lush acres of majestic live oak trees situated close to downtown, with ample parking for your guests (parking attendant services included)
- 1949 Vintage 50th Anniversary Packard for arriving at the ceremony and departing Linden
- 125 white folding chairs to be used at ceremony or reception
- Twelve-60" round folding tables and one-72" round folding tables all with white tablecloths
- Two bar set-ups
- Luxurious outdoor soft-seating furniture along with three, 4-top tables creating a living room environment
- Arbor and veranda perimeters accented with low level lighting and statuary
- Pair of tall urns for concealing tent poles
- Movable 50-amp electrical service for music / lights
- String lighting in courtyard and front veranda
- List of Preferred Vendors including but not limited to caterers, bartenders, music, rentals