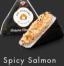

### Torch Sushi Party Trays

Aburi Torch Sushi

Torch Sushi: Spicy Salmon, Original Salmon, Truffle Scallop, BBQ Unagi, Fantastic Four, Zesty Shrimp

Maki: Spicy Salmon, California, Dynamite, Veggie \*Please inquire if interested in premium maki options

# TORCH SUSHI