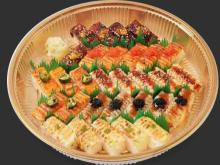

### Torch Sushi Party Trays

Aburi Torch Sushi

Torch Sushi: Spicy Salmon, Original Salmon, Truffle Scallop, BBQ Unagi, Fantastic Four, Zesty Shrimp

Maki: Spicy Salmon, California, Dynamite, Veggie \*Please inquire if interested in premium maki options

#### 30 PC ASSORTED TORCH SUSHI