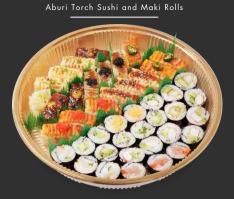

### Torch Sushi Party Trays

Aburi Torch Sushi

Torch Sushi: Spicy Salmon, Original Salmon, Truffle Scallop, BBQ Unagi, Fantastic Four, Zesty Shrimp

Maki: Spicy Salmon, California, Dynamite, Veggie \*Please inquire if interested in premium maki options

#### 42 PC ASSORTED TORCH SUSHI AND MAKI

18 pcs of Torch Sushi & 24 pcs of Maki (~5-6 people) \$65.99