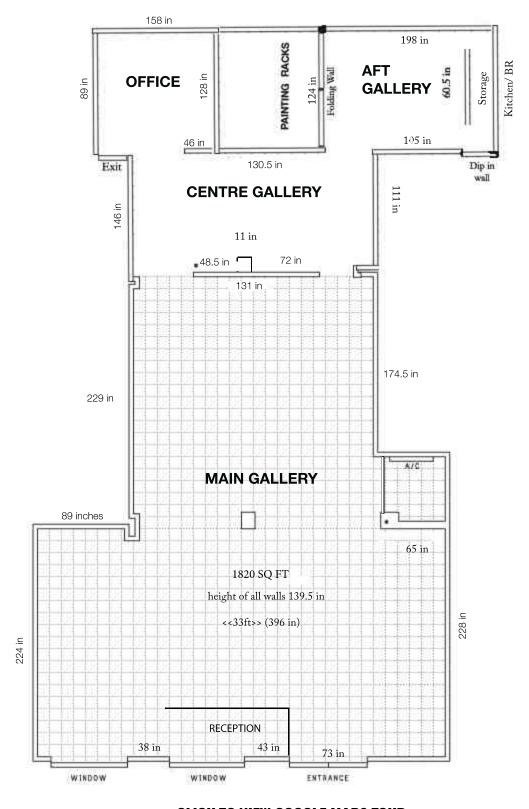

#### **Amenities & Features**

- 1,820 sq ft
- On-site staff person
- WiFi
- Auxiliary Speaker System
- Projector

- Kitchenette
- Single occupancy restroom
- 10 chairs, 3 stools, 3 high-top tables 2 lounge chairs, reception desk counter, and small bar
- Security Surveillance