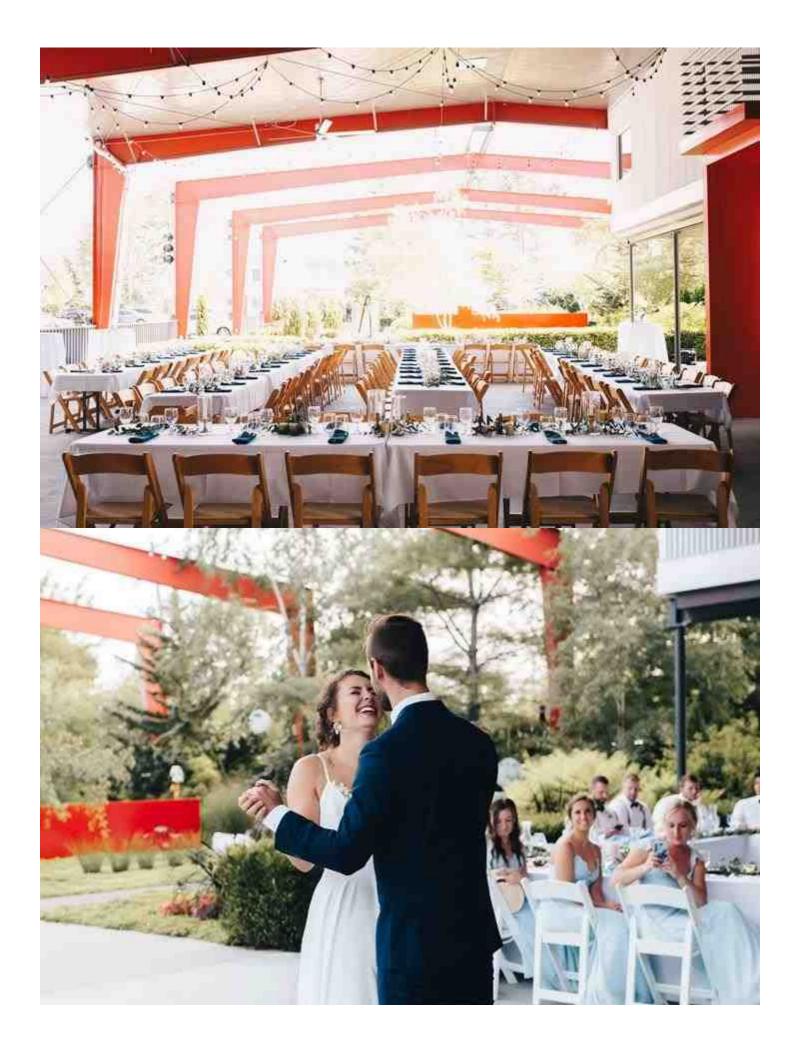

## **Accommodations**

Offering more than 23,000 square feet of distinctive event space indoors and out, the historic building that is the Saugatuck Center for the Arts – truly unique, providing beautiful landscaping and an artistic environment.

## **Rental Rates**

The Saugatuck Center for the Arts has a selection of caterers of choice – this list will be provided to you. Full bar services available through the SCA.

All rental packages include: a 12-hour block of time; the use of available SCA tables: (6) 8' banquet tables, (12) 6' banquet tables, (6) 36" round high-tops, (5) stationary 48" round red tables with 18 chairs; restrooms; bridal room; bistro lights; and parking.

## PAVILION/RAIN GARDEN PACKAGE

\$6,000

Seats up to 250