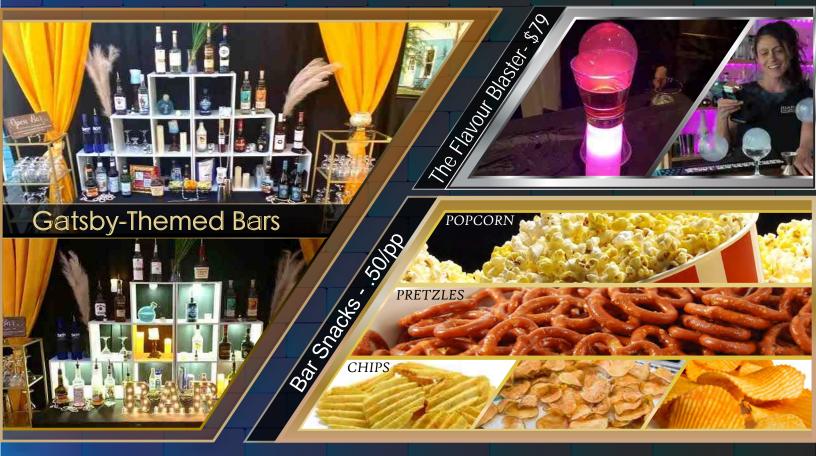

## Customize To The Last Detail

Create an event that your guests will be inspired by!

- Coffee Bar & Mocktail Bar options
- Dry Ice & Frozen Cocktail options
- Decor & Theme options
- Custom menu designs and options
- Champagne Towers, Walls, and Pouring Service options
- Alternative bar services (craft ice cubes, pineapple cups, bar snacks, and many more!)