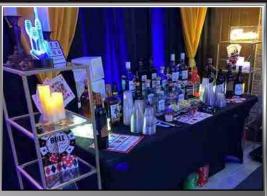

#### Top-Shelf Setup - \$275

- custom backdrop
  - shelving
- upgaded decor

Champagne Pouring Service / Champagne Flutes......\$2 /pp Champagne Tower: table, glasses, setup, pour.. \$275 (50ppl max)