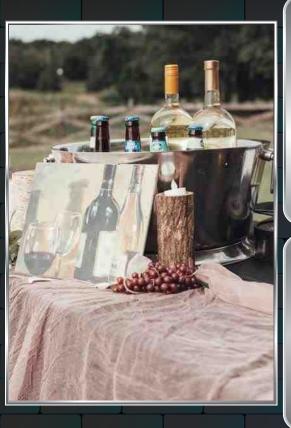

### All-Inclusive Beer & Wine Package

Various beer & wine selections of your choosing. Includes:

- Everything listed in the DIY Essentials package
- Two domestic beers / One import beer
- Two red wines / Two white wines
- Coke, Diet Coke, Sprite, Ginger Ale, Water (for mixing)
- Ice for chilling/serving

## All-Inclusive Liquor Package

Designed to impress every guest. Includes:

- Everything listed in the DIY Essentials package
- Everything listed in the All-Inclusive Beer/Wine package
- A variety of client selected spirits
- Complete assortment of cordials, mixers, and juices
- Ice for chilling/serving