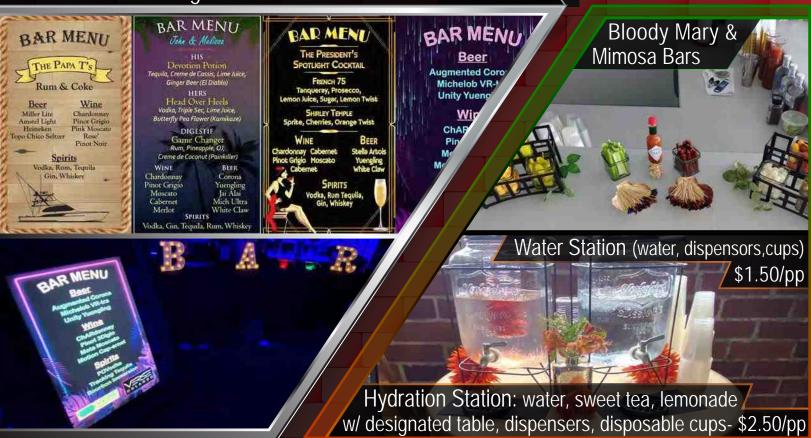

## Customize To The Last Detail

Create an event that your guests will be inspired by!

- Coffee Bar & Mocktail Bar options
- Dry Ice & Frozen Cocktail options
- Decor & Theme options
- Custom menu designs and options
- Champagne Towers, Walls, and Pouring Service options
- Alternative bar services (craft ice cubes, pineapple cups, bar snacks, and many more!)

## À la carte, Add-Ons, & Upgrades

- Licensed/Certified bartender.....\$50 /hr
- Standard bar setup: front bar w/ bartop, elevated back bar, linens themed decor, chilling tubs, bar tools & equipment......\$150
- Soda package: Coke, Diet Coke, Sprite, Ginger Ale, water (for mixing).....\$3 /pp
- Mixer/Juice package: cranberry/pineapple/orange/grapefruit/lime juice club soda, tonic water, simple syrup, grenadine, sweet/sour mix....... \$3 /pp
- Ice for chilling/serving (for DIY package)......\$1/pp