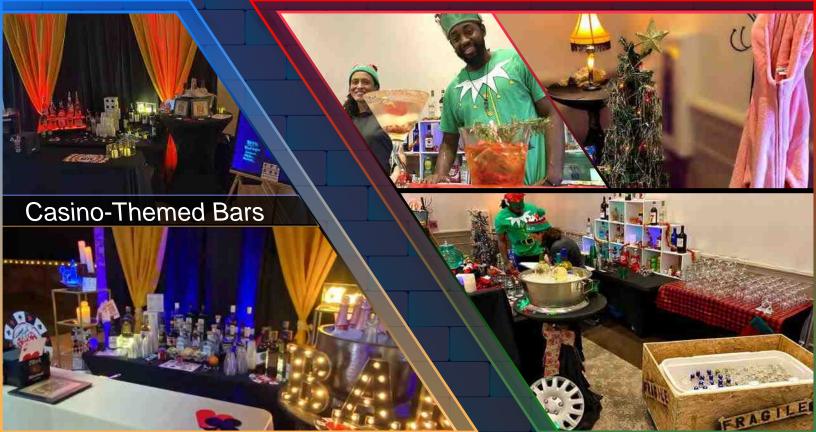

## Customize To The Last Detail

Create an event that your guests will be inspired by!

- Coffee Bar & Mocktail Bar options
- Dry Ice & Frozen Cocktail options
- Decor & Theme options
- Custom menu designs and options
- Champagne Towers, Walls, and Pouring Service options
- Alternative bar services (craft ice cubes, pineapple cups, bar snacks, and many more!)

# "A Christmas Story" Themed Bar