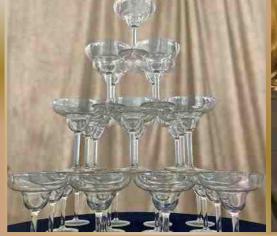

#### Top-Shelf Setup - \$275

- custom backdrop
  - shelving
- upgaded decor

Champagne Pouring Service / Champagne Flutes......\$2 /pp Champagne Tower: table, glasses, setup, pour.. \$275 (50ppl max)