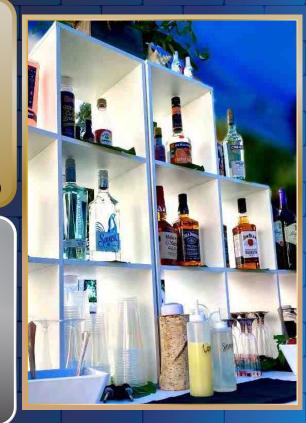

#### Top-Shelf Setup - \$275

- custom backdrop
  - shelving
- upgaded decor

Champagne Pouring Service / Champagne Flutes......\$2 /pp Champagne Tower: table, glasses, setup, pour.. \$275 (50ppl max)

### Glassware Upgrade / Rental

- Rocks
- Wine
- Pint
- Champagne
- Martini
- Coupe
- Margarita
- Coffee

\$1 /glass