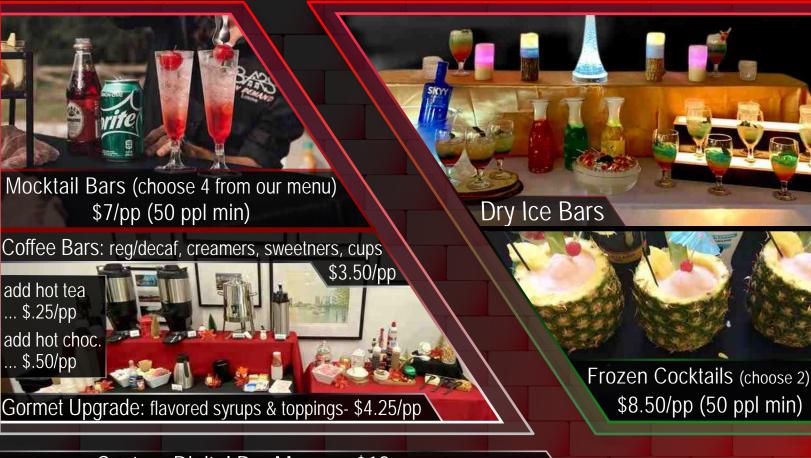

## Customize To The Last Detail

Create an event that your guests will be inspired by!

- Coffee Bar & Mocktail Bar options
- Dry Ice & Frozen Cocktail options
- Decor & Theme options
- Custom menu designs and options
- Champagne Towers, Walls, and Pouring Service options
- Alternative bar services (craft ice cubes, pineapple cups, bar snacks, and many more!)