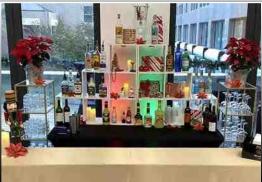

Ice for chilling/serving

Prices Starting at \$12 per person

## All-Inclusive Liquor Package

Designed to impress every guest. Includes:

- Everything listed in the DIY Essentials package
- Everything listed in the All-Inclusive Beer/Wine package
- A variety of client selected spirits
- Complete assortment of cordials, mixers, and juices
- Ice for chilling/serving

Starts at \$17 per person (add \$3/person for premium liquor)

## Customize To The Last Detail

Create an event that your guests will be inspired by!

- Coffee Bar & Mocktail Bar options
- Dry Ice & Frozen Cocktail options
- Decor & Theme options
- Custom menu designs and options
- Champagne Towers, Walls, and Pouring Service options
- Alternative bar services (craft ice cubes, pineapple cups, bar snacks, and many more!)









## À la carte, Add-Ons, & Upgrades

- Licensed/Certified bartender.....\$50 /hr
- Standard bar setup: front bar w/ bartop, elevated back bar, linens themed decor, chilling tubs, bar tools & equipment......\$150
- Soda package: Coke, Diet Coke, Sprite, Ginger Ale, water (for mixing).....\$3 /pp
- Mixer/Juice package: cranberry/pineapple/orange/grapefruit/lime juice club soda, tonic water, simple syrup, grenadine, sweet/sour mix....... \$3 /pp
- Ice for chilling/serving (for DIY package)......\$1/pp

#### Top-Shelf Setup - \$275

- custom backdrop
  - shelving
- upgaded decor



Champagne Pouring Service / Champagne Flutes......\$2 /pp Champagne Tower: table, glasses, setup, pour.. \$275 (50ppl max)





### Glassware Upgrade / Rental

- Rocks
- Wine
- Pint
- Champagne
- Martini
- Coupe