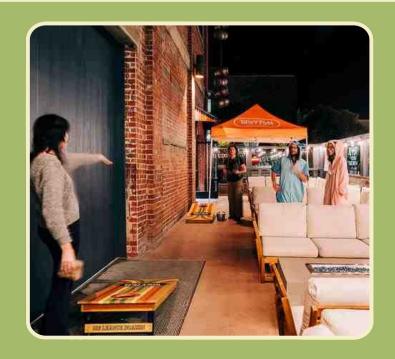

#### **BUNKER LOUNGES**

8-14 people

**Features:** reserved outdoor space with firepits and easy access to the bar.

# 1/2 FAIRWAY UNCOVERED

30-40 people

Features: reserved outdoor space, uncovered, with firepits and easy access to the bar.