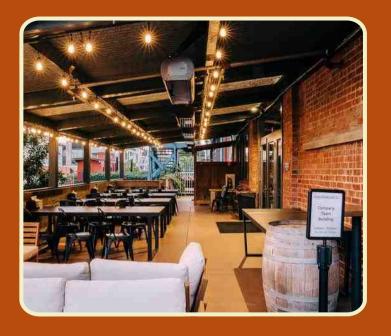

# 1/2 FAIRWAY COVERED

30-40 people

**Features:** reserved outdoor space, covered, with heaters and easy access to the bar.

## **FULL FAIRWAY**

60-70 people

**Features:** reserved outdoor space, covered and uncovered, with heaters and firepits.