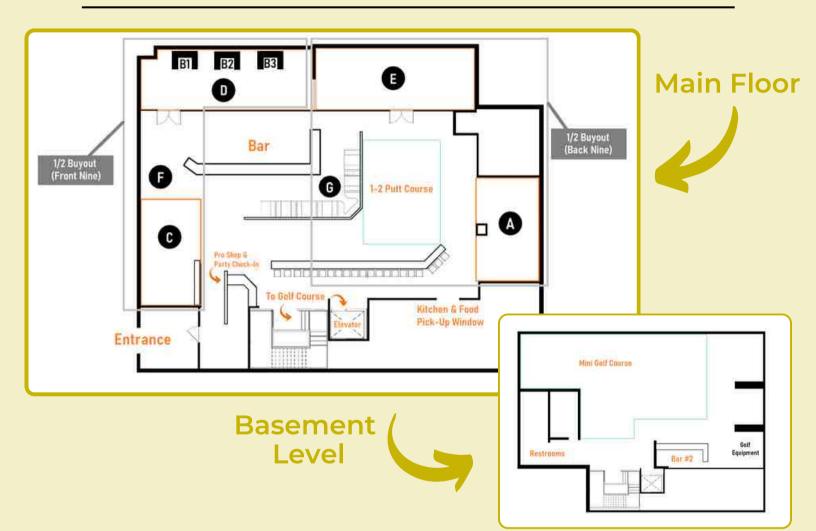

## **MONTEREY FLOOR PLAN**

95 Prescott Ave | (916)877-5599 | hello@tipsyputt.com

| Key    | Space Name                         | Capacity |
|--------|------------------------------------|----------|
| Α      | Bill Murray                        | 20 - 30  |
| B1     | Bunker Lounge                      | 10 - 14  |
| B2 & 3 | Bunker Lounge                      | 8 - 12   |
| С      | Happy Gilmore                      | 20 - 30  |
| D      | 1/2 Fairway<br>(outdoor uncovered) | 30 - 40  |
| E      | 1/2 Fairway<br>(outdoor covered)   | 30 -40   |

| Key   | Space Name                   | Capacity  |
|-------|------------------------------|-----------|
| D+E   | Full Fairway<br>(outdoor)    | 50 - 70   |
| F     | High Top Tables              | 7 - 12    |
| G     | Booths                       | 4 - 6     |
| A+E+G | Back Nine<br>1/2 Pub Buyout  | 70 - 100  |
| C+D+F | Front Nine<br>1/2 Pub Buyout | 60 - 80   |
|       | Full Buyout                  | 100 - 300 |