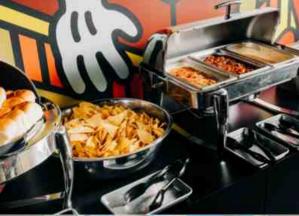

## CATERING

## MAINS

(BUFFET STYLE)

#### TACO BAR

\$19 / person

Includes: 3 street tacos per person on corn tortillas, black beans, rice, pico de gallo, roja salsa, onion, cilantro, limes

#### FILLINGS (CHOOSE 3)

- · Diced chicken
- · Beef barbacoa
- · Shredded carnitas
- Tri-tip (+\$2 per person)
- Potato soyrizo (VE) %

#### **PULLED PORK SLIDERS**

\$13 / person 🕴 🕯 🗞 🌢

Includes: 3 sliders per person, build-yourown style. With delicious Hawaiian buns. pulled bbg pork, and chipotle slaw

## NACHO BAR (V)

\$16 / person 🖁

Includes: tortilla chips with a toppings bar with cheese, black beans, cotija cheese, jalapeños, pico, guac, sour cream