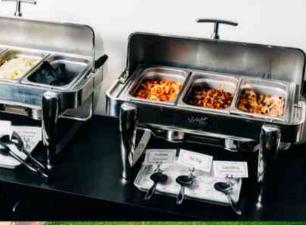

## CATERING

## MAINS

(BUFFET STYLE)

#### TACO BAR

\$19 / person

Includes: 3 street tacos per person on corn tortillas, black beans, rice, pico de gallo, roja salsa, onion, cilantro, limes

#### **PULLED PORK SLIDERS**

\$13 / person 🕴 🕯 🗞 🌢

Includes: 3 sliders per person, build-yourown style. With delicious Hawaiian buns. pulled bbg pork, and chipotle slaw

## NACHO BAR (V)

\$16 / person 🖁

Includes: tortilla chips with a toppings bar with cheese, black beans, cotija cheese, jalapeños, pico, guac, sour cream