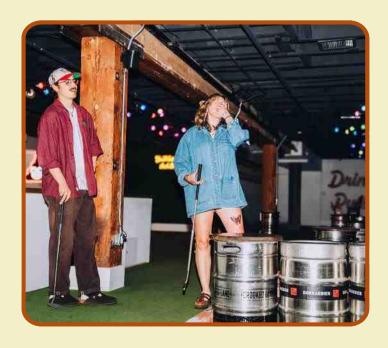

# **FAQs**

- What kind of drinks do you serve? We serve locally owned and brewed craft beer, hard cider, wine, and draft cocktails. No outside beverages (alcoholic or non-alcoholic) are allowed. Non-alcoholic options, such as n/a beer and soft drinks, are also available.
- Can we bring in our own food? No, we offer delicious catering packages through our restaurant available in the pub. Catering is an option for 10 or more. Guests can order from our everyday menu in the pub too.
- Are minors allowed? We are all ages friendly until 10pm in the restaurant, and 7pm for the golf course, after those times we are 21+. During our all ages hours, guests under the age of 21 MUST be accompanied by an adult at all times. Adults are considered 21+. No exceptions. Parties for children and minors (such as a child's birthday party or a child's sports team outing) must end by 3pm. We make exceptions for minors for ½ and full pub buyouts.
- How much does a round of mini golf and 1-2 Putt cost?
- **How long do they take?** Mini golf is regularly \$18 per person and 1-2 Putt is \$15 per person, and takes around 30-45 minutes to complete. The duration can vary depending on how busy the course is. Games are *not* included in the price when reserving "Banquet Space" only.
- What does the "Limitless Games" option get me? This means, game as much as you want while at the pub on either our 1-2 Putt course or our challenging Mini-Golf course.
- Do we get a server with a room reservation? We are a server-less pub. Our managers will check you in for your party. Drinks are ordered at the bar and food is ordered from the touch screen at the kitchen. When your order is ready a text message will alert you to pick up your food at the pick up window. If you opt for catering, it's served buffet style. We cover the set up and clean up.
- **How does parking work?** Paid visitor parking is available in several parking garages around Cannery Row. The garage on the corner of Wave St. and Prescott Ave. being the closest. There is also an abundance of bike and scooter parking, rideshare, and public transportation access.
- Do you require a deposit and what is the cancellation policy? At the time of booking, we do require a NON-REFUNDABLE deposit of \$50 or 50% of the total reservation cost, whichever is greater. The deposit is non-refundable, but if you do need to reschedule, we will apply the paid deposit to a future event reservation as long as we are notified at least 48 hours in advance of the scheduled reservation.
- Do I need to make a tee time for the golf course if I have a room reservation?