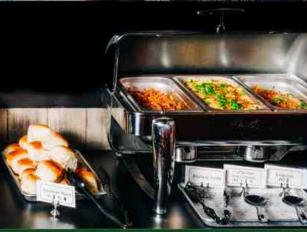

## CATERING

## MAINS

(BUFFET STYLE)

#### TACO BAR

\$19 / person

Includes: 3 street tacos per person on corn tortillas, black beans, rice, pico de gallo, roja salsa, onion, cilantro, limes

#### FILLINGS (CHOOSE 3)

- · Diced chicken
- · Beef barbacoa
- · Shredded carnitas
- Tri-tip (+\$2 per person)
- Potato soyrizo (VE) %