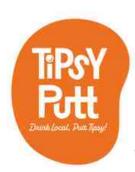

## CATERING

## MAINS

(BUFFET STYLE)

#### TACO BAR

\$19 / person

Includes: 3 street tacos per person on corn tortillas, black beans, rice, pico de gallo, roja salsa, onion, cilantro, limes

#### **PULLED PORK SLIDERS**

\$13 / person 🕴 🕯 🗞 🌢

Includes: 3 sliders per person, build-yourown style. With delicious Hawaiian buns. pulled bbg pork, and chipotle slaw

## NACHO BAR (V)

\$16 / person 🖁

Includes: tortilla chips with a toppings bar with cheese, black beans, cotija cheese, jalapeños, pico, guac, sour cream