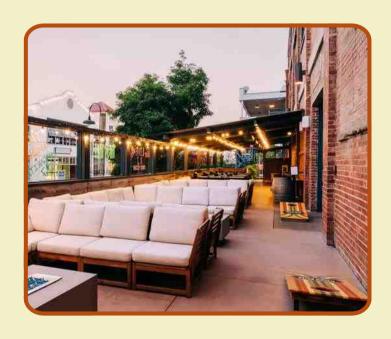

# 1/2 FAIRWAY COVERED

30-40 people

**Features:** reserved outdoor space, covered, with heaters and easy access to the bar.

## **FULL FAIRWAY**

60-70 people

**Features:** reserved outdoor space, covered and uncovered, with heaters and firepits.