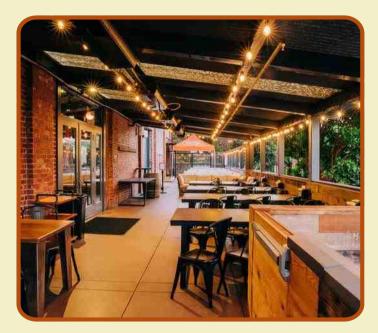

# 1/2 FAIRWAY UNCOVERED

30-40 people

Features: reserved outdoor space, uncovered, with firepits and easy access to the bar.

# 1/2 FAIRWAY COVERED

30-40 people

**Features:** reserved outdoor space, covered, with heaters and easy access to the bar.

## **FULL FAIRWAY**

60-70 people

**Features:** reserved outdoor space, covered and uncovered, with heaters and firepits.