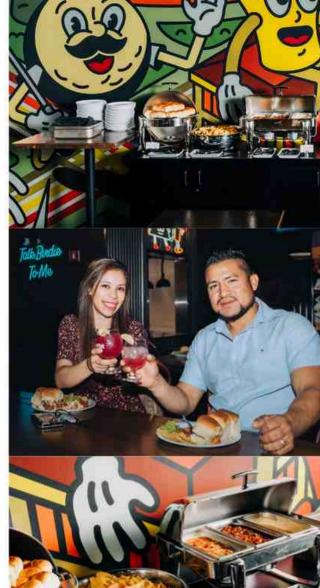

## CATERING

## MAINS

(BUFFET STYLE)

#### TACO BAR

\$19 / person

Includes: 3 street tacos per person on corn tortillas, black beans, rice, pico de gallo, roja salsa, onion, cilantro, limes

#### FILLINGS (CHOOSE 3)

- · Diced chicken
- · Beef barbacoa
- · Shredded carnitas
- Tri-tip (+\$2 per person)
- Potato soyrizo (VE) %

#### **PULLED PORK SLIDERS**

\$13 / person 🕴 🕯 🗞 🌢

Includes: 3 sliders per person, build-yourown style. With delicious Hawaiian buns. pulled bbg pork, and chipotle slaw

## NACHO BAR (V)

\$16 / person 🖁

Includes: tortilla chips with a toppings bar with cheese, black beans, cotija cheese, jalapeños, pico, guac, sour cream