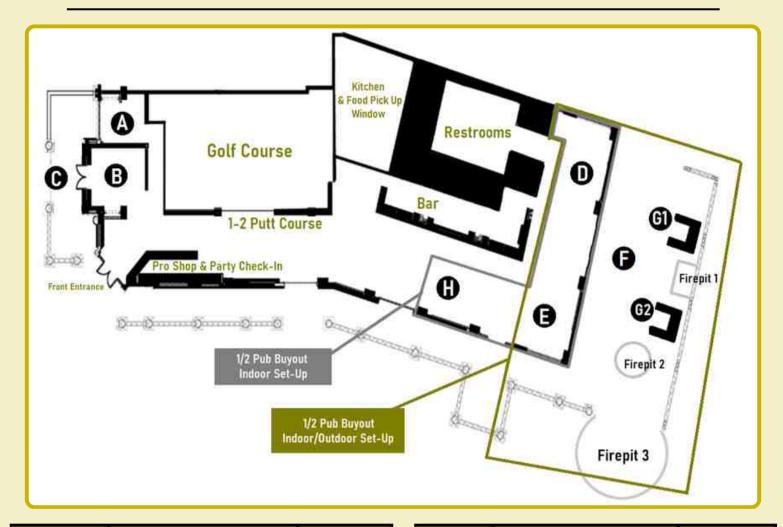

# LAKE TAHOE FLOOR PLAN

4101 Lake Tahoe Blvd. #101 | (916)877-5599 | hello@tipsyputt.com

| Key       | Space Name                   | Capacity |
|-----------|------------------------------|----------|
| Α         | Chevy Chase                  | 10 - 15  |
| В         | Bill Murray                  | 15 - 20  |
| A + B     | Caddy Shack                  | 25 - 35  |
| С         | Front Nine (outdoor)         | 20 - 30  |
| A + B + C | Bushwood<br>(indoor/outdoor) | 40 - 50  |
| D         | Shooter McGavin              | 12 - 20  |
| E         | Happy Gilmore                | 20 - 30  |
| D+E       | Waterbury                    | 50 - 60  |

| Key | Space Name                               | Capacity  |
|-----|------------------------------------------|-----------|
| F   | Fairway<br>(outdoor)                     | 80 - 100  |
| G   | Bunker Lounges<br>(outdoor)              | 8 - 10    |
| Н   | High Top Tables                          | 7 - 12    |
|     | 1/2 Pub Buyout                           | 80 - 100  |
|     | Full Buyout<br>(Winter - indoors)        | 100 - 200 |
|     | Full Buyout<br>(Summer - indoor/outdoor) | 100 - 300 |