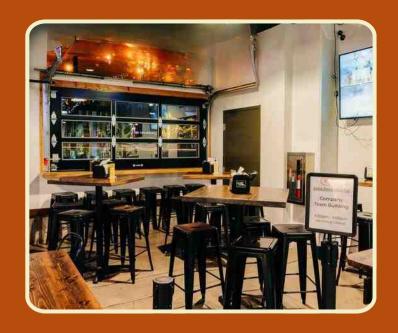

#### **CHEVY CHASE**

10-15 people

Features: reserved space overlooking the the golf course with a half garage for indoor/outdoor bar top seating, and a TV with HDMI hookup available.

#### **BILL MURRAY**

15-20 people

**Features:** reserved space overlooking the golf course with a full garage door accessing the front patio.

#### CADDY SHACK: CHEVY CHASE + BILL MURRAY

25-35 people

Features: reserved indoor space overlooking the golf course, with a half garage for indoor/outdoor bar top seating, direct access to the front patio, and a TV with HDMI hookup available.