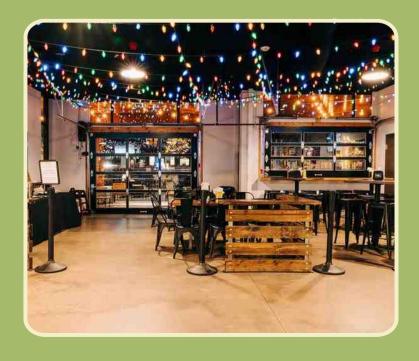

# FRONT NINE 20-30 people

Features: reserved outdoor space, covered, with heaters and couch seating.

# BUSHWOOD: CHEVY CHASE + BILL MURRAY + FRONT NINE 40-50 people

Features: reserved indoor/outdoor space, covered with heaters, a full garage door, a half garage door for bar top seating, and a TV with HDMI hookup available.