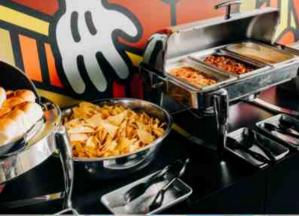

# CATERING

#### MAINS

(BUFFET STYLE)

#### TACO BAR

\$19 / person

Includes: 3 street tacos per person on corn tortillas, black beans, rice, pico de gallo, roja salsa, onion, cilantro, limes

#### NACHO BAR (V)

\$16 / person 🖁

Includes: tortilla chips with a toppings bar with cheese, black beans, cotija cheese, jalapeños, pico, guac, sour cream