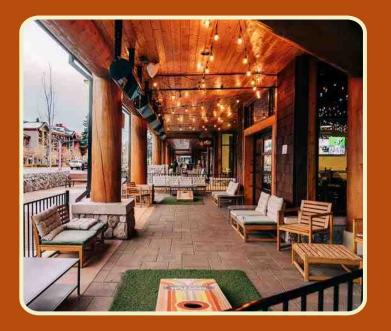

#### **BUNKER LOUNGES**

8-10 people

Features: reserved outdoor couch seating on back patio. Summer only, reservations must end by opm due to city ordinance

#### 1/2 PUB BUYOUT

80-100 people (can be set up as indoor only, or indoor/outdoor)

Features: unlimited golf and 1-2 Putt, TV HDMI hookup, a variety of seating. Can include back patio or direct access to back patio, with photo booth rental available.

#### **FULL PUB BUYOUT**

100-200 people (indoor only in winter)

100-300 people (in summer with patio)

Features: unlimited golf and 1-2 Putt, variety of seating, TV HDMI hookup, and photo booth rental available.