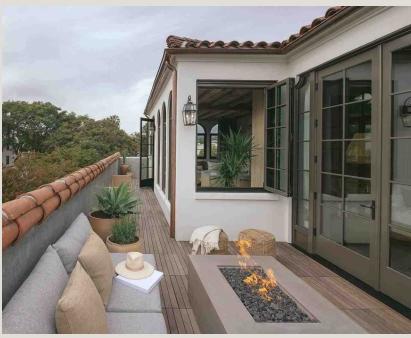

### PENTHOUSE PREMIUM

The Drift Penthouse captures the unassuming, effortless, and restrained luxury that Santa Barbara is known for. This 617 sq ft space features two bedrooms with king-sized beds, two full bathrooms, one half bathroom, separate living room, private wrap-round balcony and lounge area with a fire pit set high above State State, streaming TV and free Wifi, coffee maker and mini fridge, handmade millwork, and curated bath amenities.