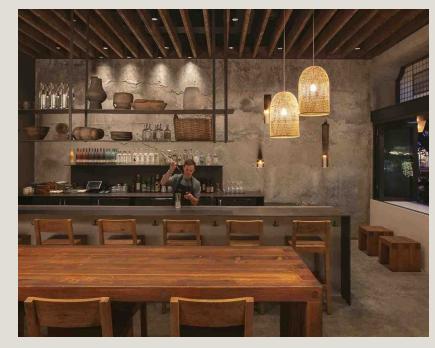

# DAWN CAFE + DUSK BAR

Drift's on-site coffee shop, Dawn, is inspired by SoCal's vintage surf culture, and serves drip coffee, espresso-based classics, and a selection of grab-n-go items and locally made pastries.

The on-site bar, Dusk, draws on our rich Mexican heritage, and serves beer, handcrafted cocktails, and a Baja-inspired raw bar.