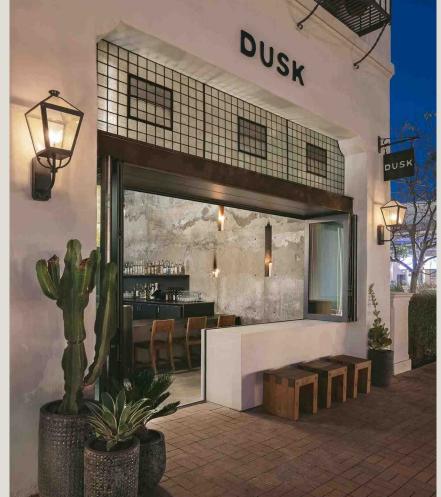

The on-site bar, Dusk, draws on our rich Mexican heritage, and serves beer, handcrafted cocktails, and a Baja-inspired raw bar.