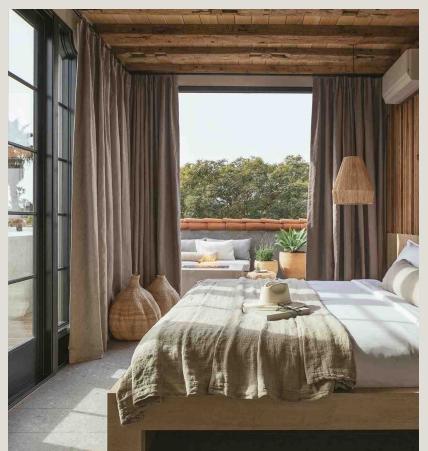

A minimal, modern and organic aesthetic meets Santa Barbara's laid-back lifestyle. From the 2-person bunk up to the expansive rooftop Penthouse, Drift has accommodations for travelers of every kind.

### PENTHOUSE PREMIUM

The Drift Penthouse captures the unassuming, effortless, and restrained luxury that Santa Barbara is known for. This 617 sq ft space features two bedrooms with king-sized beds, two full bathrooms, one half bathroom, separate living room, private wrap-round balcony and lounge area with a fire pit set high above State State, streaming TV and free Wifi, coffee maker and mini fridge, handmade millwork, and curated bath amenities.