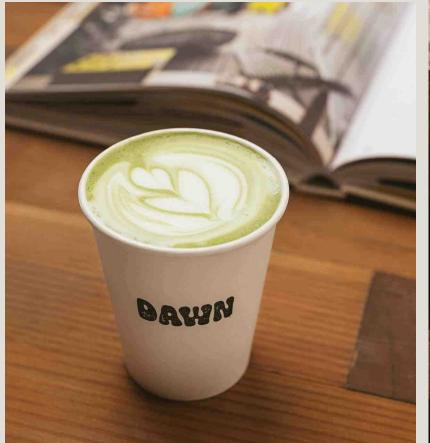

# DAWN CAFE + DUSK BAR

Drift's on-site coffee shop, Dawn, is inspired by SoCal's vintage surf culture, and serves drip coffee, espresso-based classics, and a selection of grab-n-go items and locally made pastries.