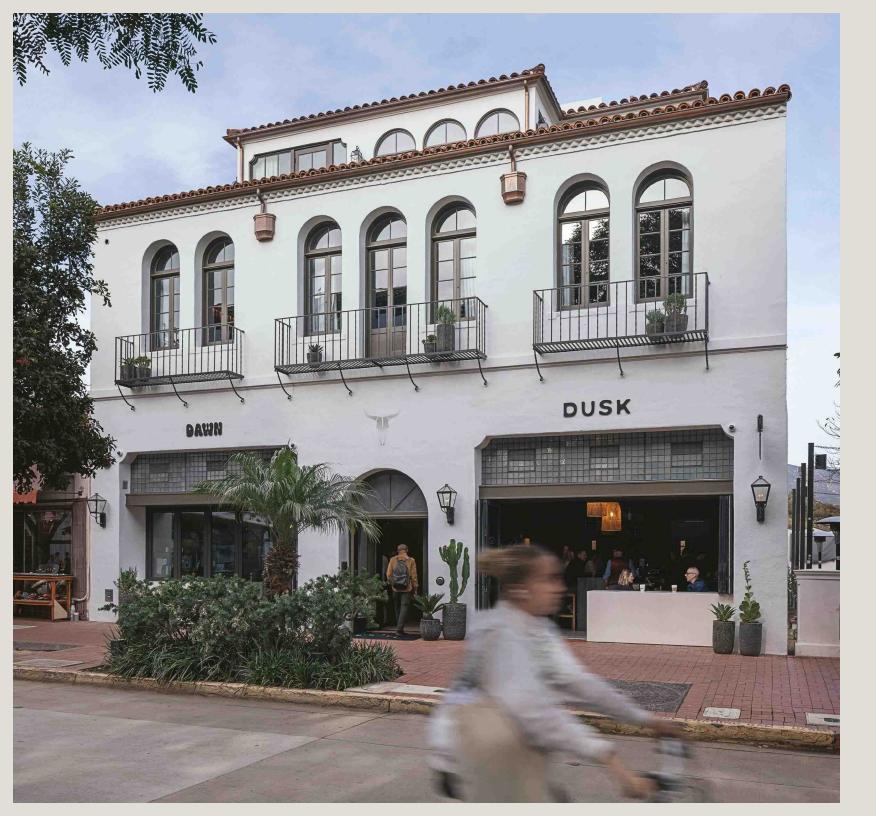

# DAWN CAFE + DUSK BAR

Drift's on-site coffee shop, Dawn, is inspired by SoCal's vintage surf culture, and serves drip coffee, espresso-based classics, and a selection of grab-n-go items and locally made pastries.

The on-site bar, Dusk, draws on our rich Mexican heritage, and serves beer, handcrafted cocktails, and a Baja-inspired raw bar.

## **NEIGHBORHOOD**

Drift is located in the heart of downtown Santa Barbara on State Street, an energetic car-free promenade filled with restaurants, entertainment, and shops. It's also a breezy, 10-minute stroll from the Santa Barbara pier and beautiful California beaches.