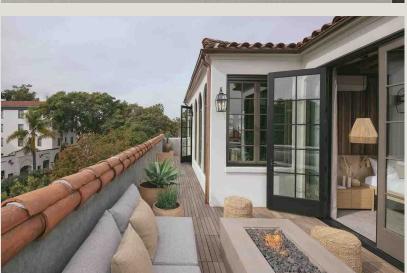

### PENTHOUSE PREMIUM

The Drift Penthouse captures the unassuming, effortless, and restrained luxury that Santa Barbara is known for. This 617 sq ft space features two bedrooms with king-sized beds, two full bathrooms, one half bathroom, separate living room, private wrap-round balcony and lounge area with a fire pit set high above State State, streaming TV and free Wifi, coffee maker and mini fridge, handmade millwork, and curated bath amenities.