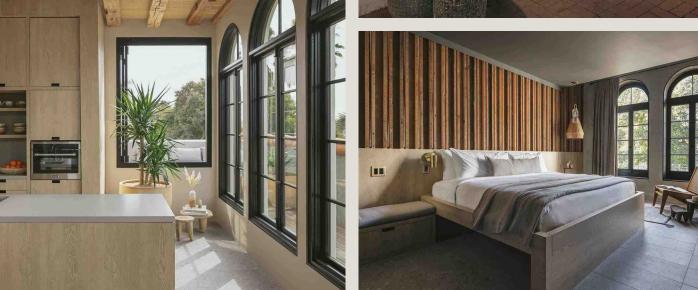

A minimal, modern and organic aesthetic meets Santa Barbara's laid-back lifestyle. From the 2-person bunk up to the expansive rooftop Penthouse, Drift has accommodations for travelers of every kind.

### PENTHOUSE PREMIUM

The Drift Penthouse captures the unassuming, effortless, and restrained luxury that Santa Barbara is known for. This 617 sq ft space features two bedrooms with king-sized beds, two full bathrooms, one half bathroom, separate living room, private wrap-round balcony and lounge area with a fire pit set high above State State, streaming TV and free Wifi, coffee maker and mini fridge, handmade millwork, and curated bath amenities.