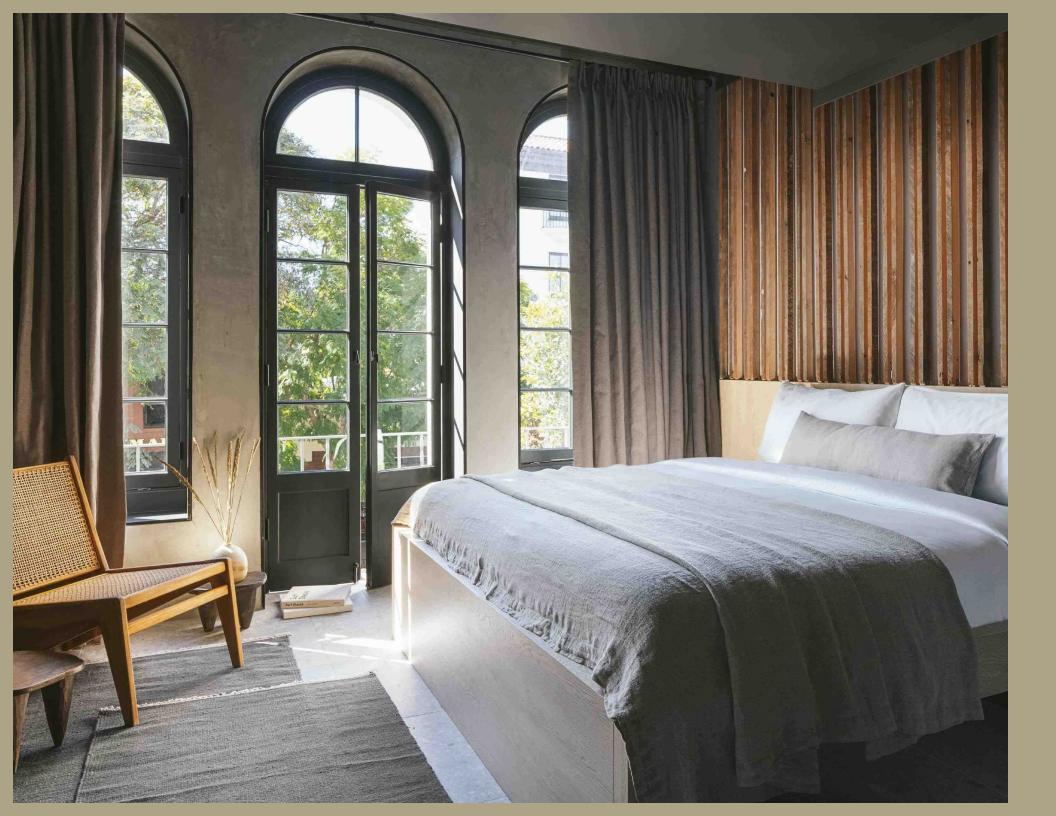

A minimal, modern and organic aesthetic meets Santa Barbara's laid-back lifestyle. From the 2-person bunk up to the expansive rooftop Penthouse, Drift has accommodations for travelers of every kind.

### PENTHOUSE PREMIUM

The Drift Penthouse captures the unassuming, effortless, and restrained luxury that Santa Barbara is known for. This 617 sq ft space features two bedrooms with king-sized beds, two full bathrooms, one half bathroom, separate living room, private wrap-round balcony and lounge area with a fire pit set high above State State, streaming TV and free Wifi, coffee maker and mini fridge, handmade millwork, and curated bath amenities.