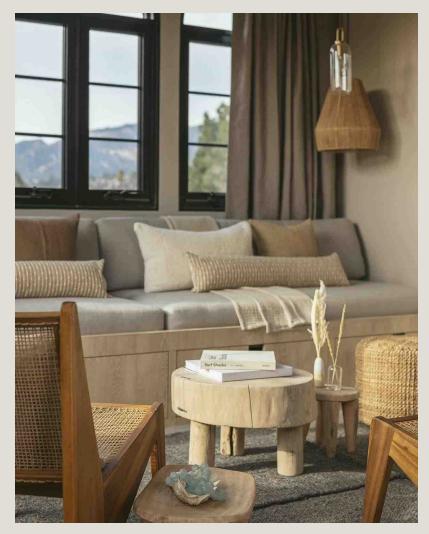

A minimal, modern and organic aesthetic meets Santa Barbara's laid-back lifestyle. From the 2-person bunk up to the expansive rooftop Penthouse, Drift has accommodations for travelers of every kind.

### PENTHOUSE PREMIUM

The Drift Penthouse captures the unassuming, effortless, and restrained luxury that Santa Barbara is known for. This 617 sq ft space features two bedrooms with king-sized beds, two full bathrooms, one half bathroom, separate living room, private wrap-round balcony and lounge area with a fire pit set high above State State, streaming TV and free Wifi, coffee maker and mini fridge, handmade millwork, and curated bath amenities.