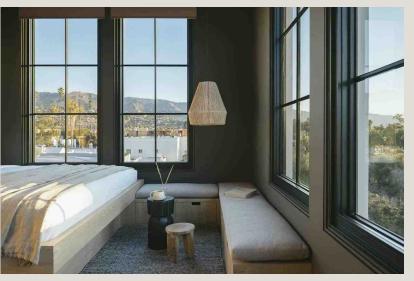

A minimal, modern and organic aesthetic meets Santa Barbara's laid-back lifestyle. From the 2-person bunk up to the expansive rooftop Penthouse, Drift has accommodations for travelers of every kind.

### PENTHOUSE PREMIUM

The Drift Penthouse captures the unassuming, effortless, and restrained luxury that Santa Barbara is known for. This 617 sq ft space features two bedrooms with king-sized beds, two full bathrooms, one half bathroom, separate living room, private wrap-round balcony and lounge area with a fire pit set high above State State, streaming TV and free Wifi, coffee maker and mini fridge, handmade millwork, and curated bath amenities.