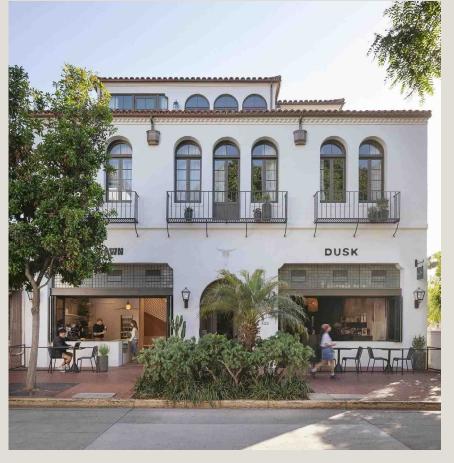

# DAWN CAFE + DUSK BAR

Drift's on-site coffee shop, Dawn, is inspired by SoCal's vintage surf culture, and serves drip coffee, espresso-based classics, and a selection of grab-n-go items and locally made pastries.

The on-site bar, Dusk, draws on our rich Mexican heritage, and serves beer, handcrafted cocktails, and a Baja-inspired raw bar.

## **NEIGHBORHOOD**

Drift is located in the heart of downtown Santa Barbara on State Street, an energetic car-free promenade filled with restaurants, entertainment, and shops. It's also a breezy, 10-minute stroll from the Santa Barbara pier and beautiful California beaches.