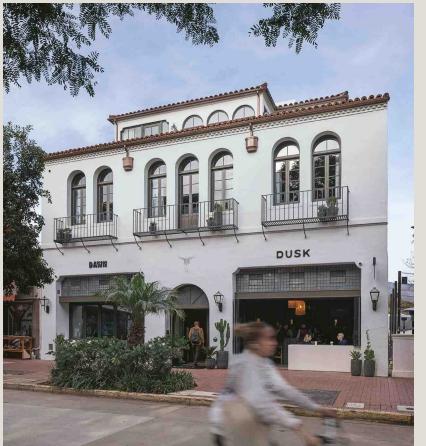

# DAWN CAFE + DUSK BAR

Drift's on-site coffee shop, Dawn, is inspired by SoCal's vintage surf culture, and serves drip coffee, espresso-based classics, and a selection of grab-n-go items and locally made pastries.

The on-site bar, Dusk, draws on our rich Mexican heritage, and serves beer, handcrafted cocktails, and a Baja-inspired raw bar.

## **NEIGHBORHOOD**

Drift is located in the heart of downtown Santa Barbara on State Street, an energetic car-free promenade filled with restaurants, entertainment, and shops. It's also a breezy, 10-minute stroll from the Santa Barbara pier and beautiful California beaches.