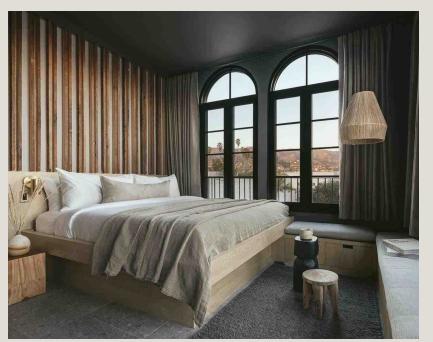

A minimal, modern and organic aesthetic meets Santa Barbara's laid-back lifestyle. From the 2-person bunk up to the expansive rooftop Penthouse, Drift has accommodations for travelers of every kind.

### PENTHOUSE PREMIUM

The Drift Penthouse captures the unassuming, effortless, and restrained luxury that Santa Barbara is known for. This 617 sq ft space features two bedrooms with king-sized beds, two full bathrooms, one half bathroom, separate living room, private wrap-round balcony and lounge area with a fire pit set high above State State, streaming TV and free Wifi, coffee maker and mini fridge, handmade millwork, and curated bath amenities.