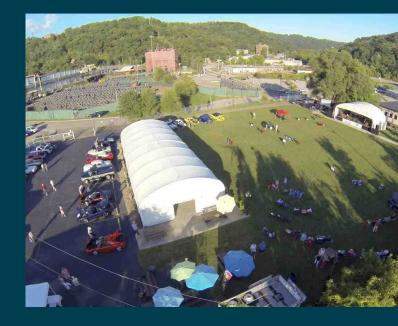

# WEIRTON EVENT CENTER RENTAL

Located in the heart of downtown Weirton, WV, the Weirton Event Center is the perfect place for your next outdoor community or private event, whether you're putting on a festival, farmer's market, fundraiser, or party. With setups that can accomodate small or large groups, we're the top choice in Weirton for outdoor event space.

### **VENUE RENTAL INCLUDES USE OF:**

- Parking lot
- Restrooms
- Stage & Covered Tent
- Field
- Picnic Tables
- Water & Electricity