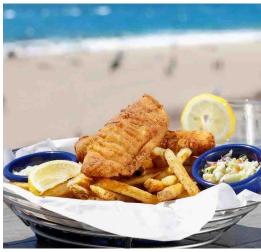

# Seaside Fish & Chips

Crispy cod with our house-made tartar sauce, coleslaw & French fries