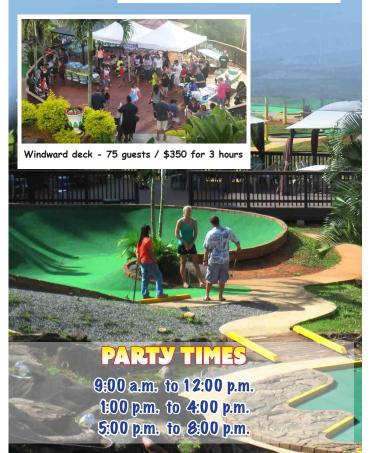

# PARTY AREAS PALI LANAI · 50 people max/\$250 3 hrs

Town Deck - 50 people max/\$300 for 3 hours