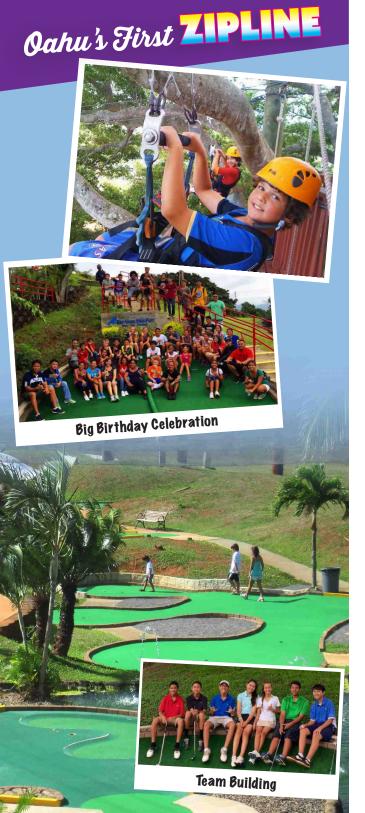

# ZIPLINE (ADULT OR CHILD)

One ride: \$15 Add-on ride: \$6

- Waiver must be signed by parent or legal guardian.
- Riders must be at least 6 years old.
- Riders must weigh between 60 and 250 pounds.
- Riders must not be pregnant, have a heart condition, or back injuries.
- Add-on ride must be used immediately.
- Closed-toe shoes must be worn.

# MINI-PUTT (3-11 YEARS OLD)

18 Holes (one course) \$6 36 Holes (both courses) \$8

# MINI-PUTT (12 YEARS AND OLDER)

18 Holes (one course) \$8 36 Holes (both courses) \$10