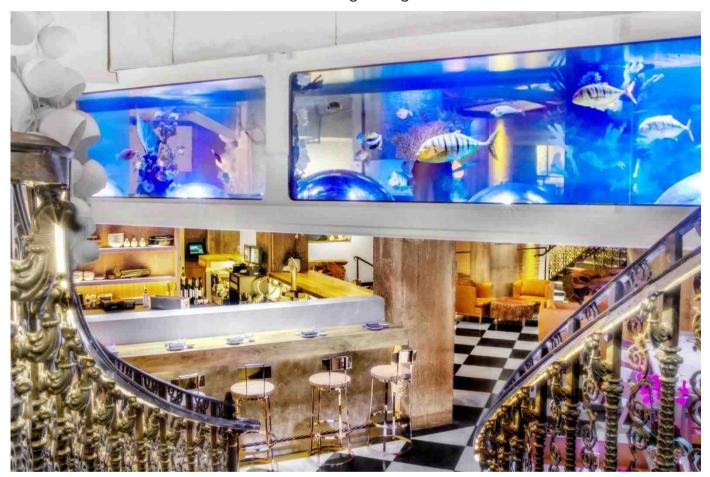

### **Whisky Lounge**

Overlooking Mrs. Fish, the Whisky Lounge provides a VIP experience with your own private bar, private restrooms, sweeping views of the restaurant, and the glow of our fish tank. The Whisky Lounge is the perfect location to people watch and enjoy all that the restaurant's ambiance has to offer.

## **Lower Level Lounge**

Provides Seating for a Large Group | Semi-Private Event Space with Private Bar\*

Great for networking events and social gatherings, seated family-style dinners, or buffets

Lower Level Lounge Reception: up to 30 guests