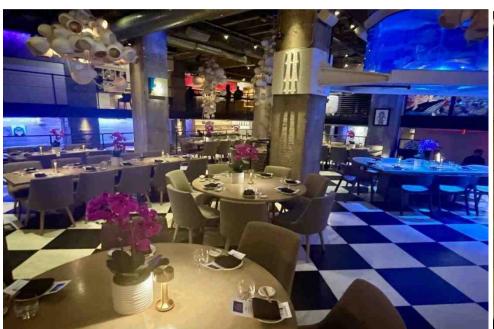

## Full Buyout

Perfect for company holiday parties, movie premiere after-parties, launch parties, and large gatherings; a full buyout includes use of all three levels of the restaurant for a full experience at Mrs. Fish.

Seated Service: up to 70 guests on main dining floor & 100 guests in entire space Cocktail Reception: up to 350 guests

Private Karaoke Room can be added for an additional \$500 fee/2 hours Audio Package available for an additional \$250 fee