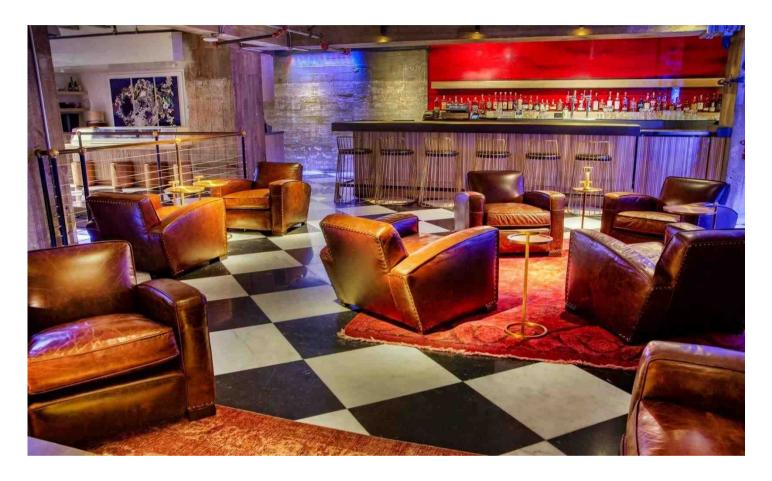

## **Lower Level Lounge & Booths**

Great for intimate dinner events featuring an area for welcome drinks | Semi-Private Cocktail High Top Tables can be provided for reception-style events

**Seated Dinner**: up to 38 guests

Cocktail Reception: up to 90 guests

Private Karaoke Room w/ Attendant can be added for an additional \$500 fee Available Tuesday through Saturday after 5:00pm 21+ after 10:30pm