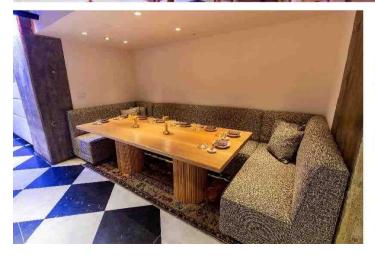

## **Lower Level Lounge & Booths**

Great for intimate dinner events featuring an area for welcome drinks | Semi-Private Cocktail High Top Tables can be provided for reception-style events

**Seated Dinner**: up to 38 guests