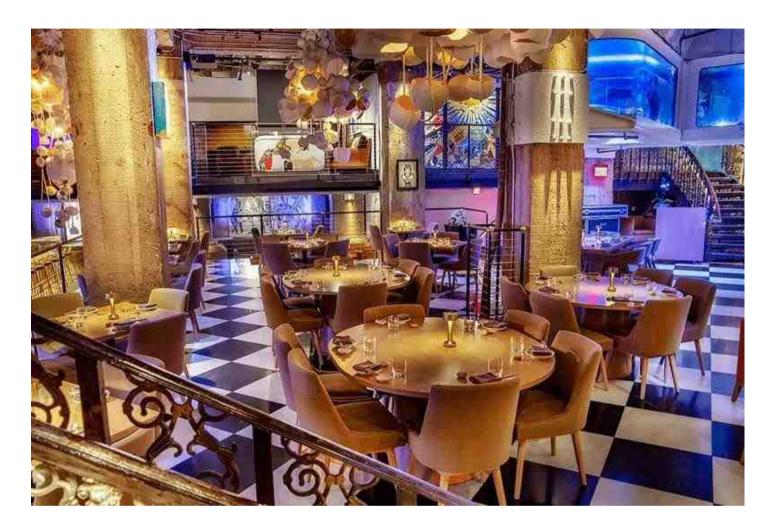

#### The Scene

After passing through an unassuming pair of double doors, you descend down an ornate iron staircase and are embraced by a 5,500-gallon chandelier brimming with sea life. The suspended aquarium illuminates the architecturally stunning space, submerging you into an edgy and glamorous world. It becomes immediately clear that this is not your average venue. Simultaneously spacious and intimate, the scene creates a perfect environment to indulge in eccentric yet balanced drinks paired with a decadent menu featuring contemporary Japanese cuisine.

#### **Venue Highlights**

Our fish tank suspended in the ceiling is sure to wow all of your guests. The coral is illuminated through LED lighting which can changed to reflect the mood you'd like to set as well as any team, corporate or other colors you may wish to showcase.

## Full Buyout

Perfect for company holiday parties, movie premiere after-parties, launch parties, and large gatherings; a full buyout includes use of all three levels of the restaurant for a full experience at Mrs. Fish.