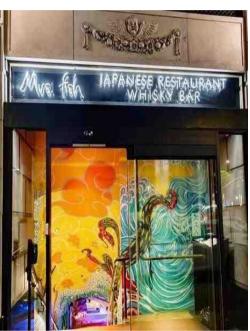

# **EVENT KIT 2024**

Accommodating intimate gatherings starting at 15 guests up to large celebrations up to 350 guests!

MRS. FISH is a unique Japanese-inspired world of sushi, art, and whisky, with an alluring mystique. Located 16 floors below Perch, it is the perfect location for all styles of special events. It features a 5,500-gallon saltwater ecosystem, two semi-private lounge areas, three built-in bars, an omakase sushi bar and state of the art lighting system culminating in a unique and unforgettable dining setting.

#### The Scene

After passing through an unassuming pair of double doors, you descend down an ornate iron staircase and are embraced by a 5,500-gallon chandelier brimming with sea life. The suspended aquarium illuminates the architecturally stunning space, submerging you into an edgy and glamorous world. It becomes immediately clear that this is not your average venue. Simultaneously spacious and intimate, the scene creates a perfect environment to indulge in eccentric yet balanced drinks paired with a decadent menu featuring contemporary Japanese cuisine.