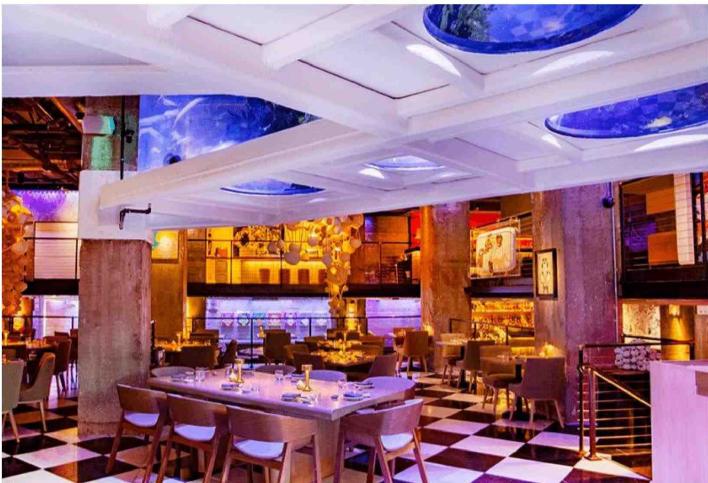

#### The Scene

After passing through an unassuming pair of double doors, you descend down an ornate iron staircase and are embraced by a 5,500-gallon chandelier brimming with sea life. The suspended aquarium illuminates the architecturally stunning space, submerging you into an edgy and glamorous world. It becomes immediately clear that this is not your average venue. Simultaneously spacious and intimate, the scene creates a perfect environment to indulge in eccentric yet balanced drinks paired with a decadent menu featuring contemporary Japanese cuisine.

#### **Venue Highlights**

Our fish tank suspended in the ceiling is sure to wow all of your guests. The coral is illuminated through LED lighting which can changed to reflect the mood you'd like to set as well as any team, corporate or other colors you may wish to showcase.