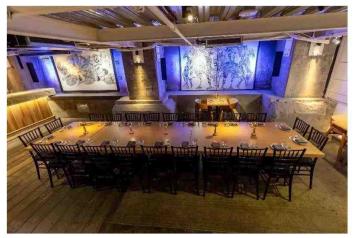

## **Lower Level Lounge**

Provides Seating for a Large Group | Semi-Private Event Space with Private Bar\*

Great for networking events and social gatherings, seated family-style dinners, or buffets

Lower Level Lounge Reception: up to 30 guests

-Available Tuesday through Saturday after 5:00pm

-21+ after 10:30pm

Lower Level Seated Dinner: up to 22 guests

-Available Tuesday through Thursday after 5:00pm

-21+ after 10:30pm