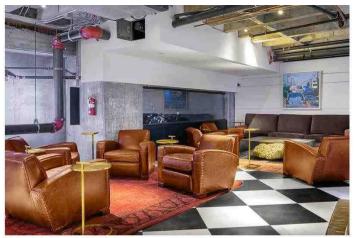

### **Whisky Lounge**

Overlooking Mrs. Fish, the Whisky Lounge provides a VIP experience with your own private bar, private restrooms, sweeping views of the restaurant, and the glow of our fish tank. The Whisky Lounge is the perfect location to people watch and enjoy all that the restaurant's ambiance has to offer.