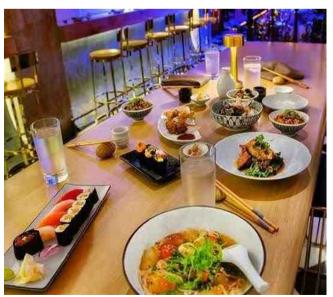

# **EVENT KIT 2024**

Accommodating intimate gatherings starting at 15 guests up to large celebrations up to 350 guests!

MRS. FISH is a unique Japanese-inspired world of sushi, art, and whisky, with an alluring mystique. Located 16 floors below Perch, it is the perfect location for all styles of special events. It features a 5,500-gallon saltwater ecosystem, two semi-private lounge areas, three built-in bars, an omakase sushi bar and state of the art lighting system culminating in a unique and unforgettable dining setting.

#### The Scene

After passing through an unassuming pair of double doors, you descend down an ornate iron staircase and are embraced by a 5,500-gallon chandelier brimming with sea life. The suspended aquarium illuminates the architecturally stunning space, submerging you into an edgy and glamorous world. It becomes immediately clear that this is not your average venue. Simultaneously spacious and intimate, the scene creates a perfect environment to indulge in eccentric yet balanced drinks paired with a decadent menu featuring contemporary Japanese cuisine.