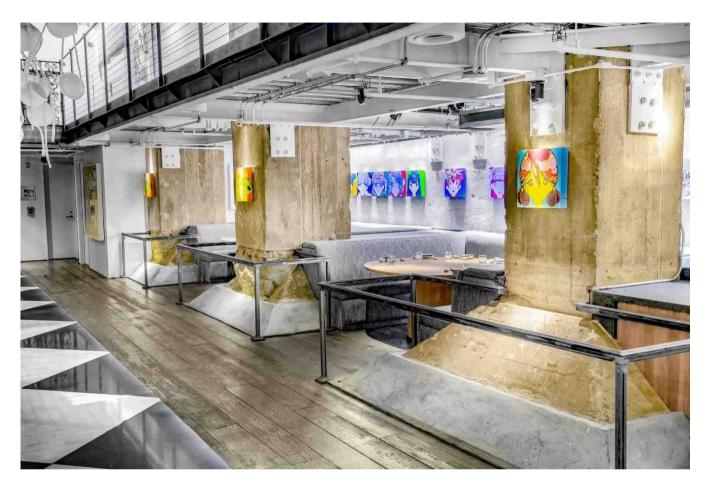

## **Lower Level Lounge**

Provides Seating for a Large Group | Semi-Private Event Space with Private Bar\*

Great for networking events and social gatherings, seated family-style dinners, or buffets

Lower Level Lounge Reception: up to 30 guests

## **Lower Level Lounge & Booths**

Great for intimate dinner events featuring an area for welcome drinks | Semi-Private Cocktail High Top Tables can be provided for reception-style events

**Seated Dinner**: up to 38 guests