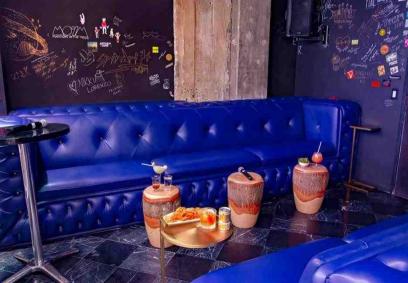

### **Whisky Lounge**

Overlooking Mrs. Fish, the Whisky Lounge provides a VIP experience with your own private bar, private restrooms, sweeping views of the restaurant, and the glow of our fish tank. The Whisky Lounge is the perfect location to people watch and enjoy all that the restaurant's ambiance has to offer.

## **Lower Level Lounge**

Provides Seating for a Large Group | Semi-Private Event Space with Private Bar\*

Great for networking events and social gatherings, seated family-style dinners, or buffets

Lower Level Lounge Reception: up to 30 guests

## **Lower Level Lounge & Booths**

Great for intimate dinner events featuring an area for welcome drinks | Semi-Private Cocktail High Top Tables can be provided for reception-style events

**Seated Dinner**: up to 38 guests