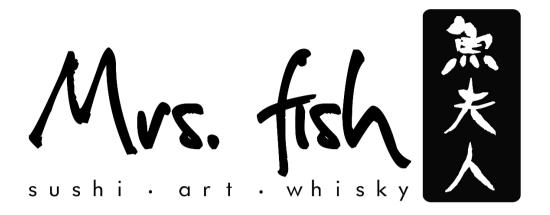

# **EVENT KIT 2024**

Accommodating intimate gatherings starting at 15 guests up to large celebrations up to 350 guests!

MRS. FISH is a unique Japanese-inspired world of sushi, art, and whisky, with an alluring mystique. Located 16 floors below Perch, it is the perfect location for all styles of special events. It features a 5,500-gallon saltwater ecosystem, two semi-private lounge areas, three built-in bars, an omakase sushi bar and state of the art lighting system culminating in a unique and unforgettable dining setting.

#### The Scene

After passing through an unassuming pair of double doors, you descend down an ornate iron staircase and are embraced by a 5,500-gallon chandelier brimming with sea life. The suspended aquarium illuminates the architecturally stunning space, submerging you into an edgy and glamorous world. It becomes immediately clear that this is not your average venue. Simultaneously spacious and intimate, the scene creates a perfect environment to indulge in eccentric yet balanced drinks paired with a decadent menu featuring contemporary Japanese cuisine.

#### **Venue Highlights**

Our fish tank suspended in the ceiling is sure to wow all of your guests. The coral is illuminated through LED lighting which can changed to reflect the mood you'd like to set as well as any team, corporate or other colors you may wish to showcase.