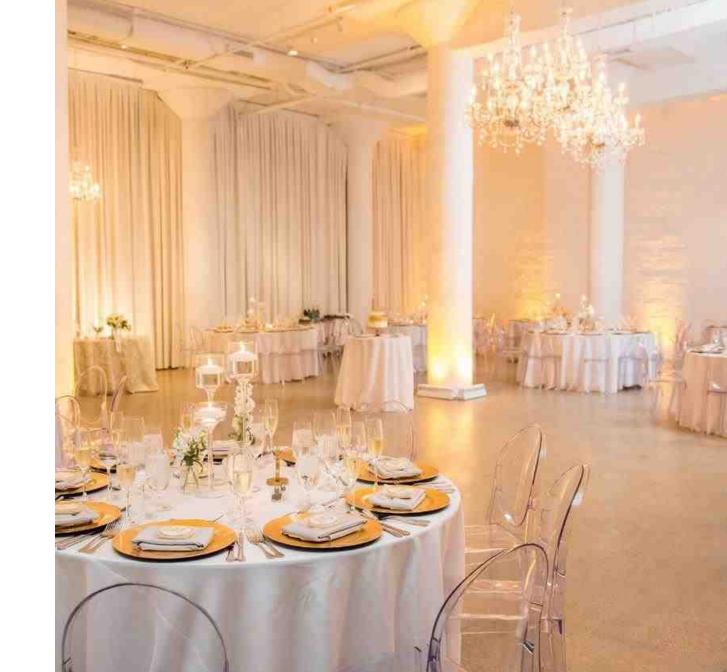

### CAPACITIES

| 300 |     |
|-----|-----|
| 200 |     |
| 150 |     |
|     | 200 |

# **RENTAL FEES INCLUDE**

150 - Armless Clear Mirage Ghost Chairs
10 - 8' x 40" Rectangular Tables
10 - 60" Round Tables
10 - 30" Round Pedestal Tables
(Adjustable to Highboy or Cabaret Height)
7 Hours of Event Time from 5pm - 12am
3 Hours - Vendor Set-Up Time - 2pm - 5pm
90 Minutes - Vendor Load-Out - 12am - 1:30am
Private Suite with Powder Room
Coat Room
On-Site Facilities Liaison