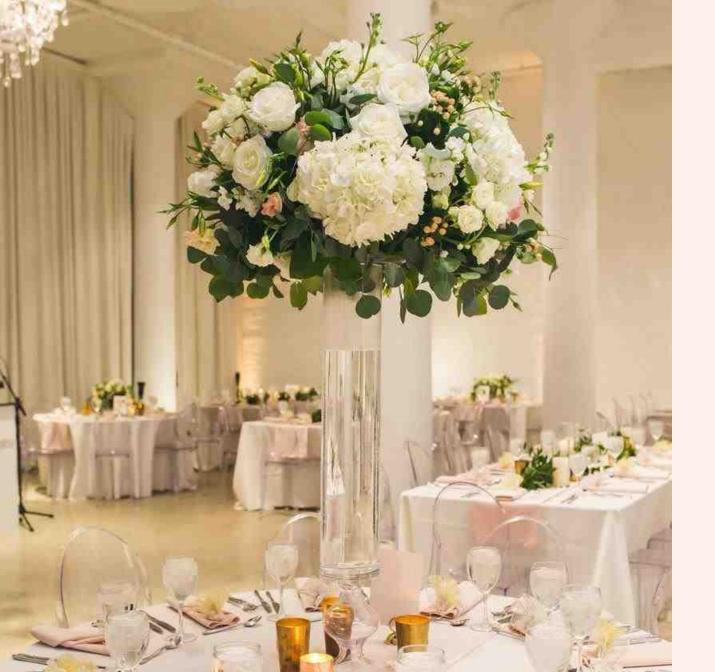

# **RENTAL FEES INCLUDE**

150 - Armless Clear Mirage Ghost Chairs
10 - 8' x 40" Rectangular Tables
10 - 60" Round Tables
10 - 30" Round Pedestal Tables
(Adjustable to Highboy or Cabaret Height)
7 Hours of Event Time from 5pm - 12am
3 Hours - Vendor Set-Up Time - 2pm - 5pm
90 Minutes - Vendor Load-Out - 12am - 1:30am
Private Suite with Powder Room
Coat Room
On-Site Facilities Liaison