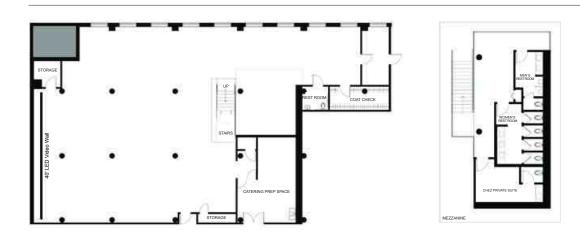

Precious Intimate memories shared



Glamour Quintessentially chic







Tradition Heritage meets new classic



Unforgettable Timeless & elegant details







Contemporary Something striking, something blue



Extravagant Astatement of luxury



## ESSENTIALS

2 blocks from Michigan Avenue and the lakefront
2 blocks from Chicago Riverfront
60 Hotels within a half mile radius
Private suite on mezzanine level
Architectural glass staircase
Coat room
Floor to ceiling windows
Wi-Fi
Sheer and velour drapery on windows & select walls
Black-out shades on all windows
Beautifully designed rest rooms
Wheelchair accessible rest room on main level
Dimmable lighting system on ceiling
Separate vendor entrance with loading dock
Extensive network of vendors for referrals

# LOCATION



FLOORPLAN



## **VENUE** RENTAL FEES

| \$6,000 |
|---------|
| \$7,000 |
| \$6,000 |
|         |

### CAPACITIES

| 300 |     |
|-----|-----|
| 200 |     |
| 150 |     |
|     | 200 |

### \*Pricing subject to change.

\$500 fee per additional hour of event time between 12am-2am Saturday/Holiday prices apply to Sundays of holiday weekends Call for weekday and off-season pricing Insurance required

# **RENTAL FEES INCLUDE**

150 - Armless Clear Mirage Ghost Chairs
10 - 8' x 40" Rectangular Tables
10 - 60" Round Tables
10 - 30" Round Pedestal Tables
(Adjustable to Highboy or Cabaret Height)
7 Hours of Event Time from 5pm - 12am
3 Hours - Vendor Set-Up Time - 2pm - 5pm
90 Minutes - Vendor Load-Out - 12am - 1:30am
Private Suite with Powder Room
Coat Room
On-Site Facilities Liaison



**Chez Event Venue