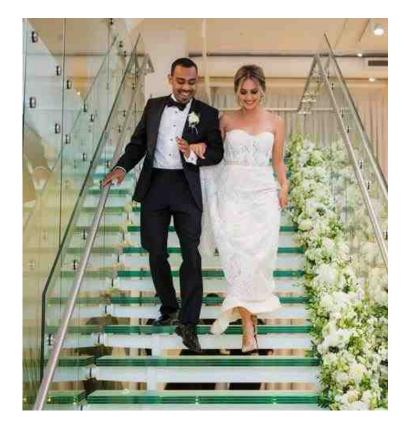

## ESSENTIALS

2 blocks from Michigan Avenue and the lakefront
2 blocks from Chicago Riverfront
60 Hotels within a half mile radius
Private suite on mezzanine level
Architectural glass staircase
Coat room
Floor to ceiling windows
Wi-Fi
Sheer and velour drapery on windows & select walls
Black-out shades on all windows
Beautifully designed rest rooms
Wheelchair accessible rest room on main level
Dimmable lighting system on ceiling
Separate vendor entrance with loading dock
Extensive network of vendors for referrals