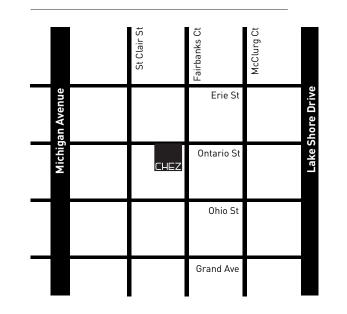

th and love







Precious Intimate memories shared



Glamour Quintessentially chic







Tradition Heritage meets new classic



Unforgettable Timeless & elegant details







Contemporary Something striking, something blue



Extravagant Astatement of luxury



## ESSENTIALS

2 blocks from Michigan Avenue and the lakefront
2 blocks from Chicago Riverfront
60 Hotels within a half mile radius
Private suite on mezzanine level
Architectural glass staircase
Coat room
Floor to ceiling windows
Wi-Fi
Sheer and velour drapery on windows & select walls
Black-out shades on all windows
Beautifully designed rest rooms
Wheelchair accessible rest room on main level
Dimmable lighting system on ceiling
Separate vendor entrance with loading dock
Extensive network of vendors for referrals

# LOCATION



FLOORPLAN



## **VENUE** RENTAL FEES

| \$6,000 |
|---------|
| \$7,000 |
| \$6,000 |
|         |

### CAPACITIES

| 300 |     |
|-----|-----|
| 200 |     |
| 150 |     |
|     | 200 |

### \*Pricing subject to change.

\$500 fee per additional hour of event time between 12am-2am Saturday/Holiday prices apply to Sundays of holiday weekends Call for weekday and off-season pricing Insurance required

# **RENTAL FEES INCLUDE**

150 - Armless Clear Mirage Ghost Chairs
10 - 8' x 40" Rectangular Tables
10 - 60" Round Tables
10 - 30" Round Pedestal Tables
(Adjustable to Highboy or Cabaret Height)
7 Hours of Event Time from 5pm - 12am
3 Hours - Vendor Set-Up Time - 2pm - 5pm
90 Minutes - Vendor Load-Out - 12am - 1:30am
Private Suite with Powder Room
Coat Room
On-Site Facilities Liaison



**Che