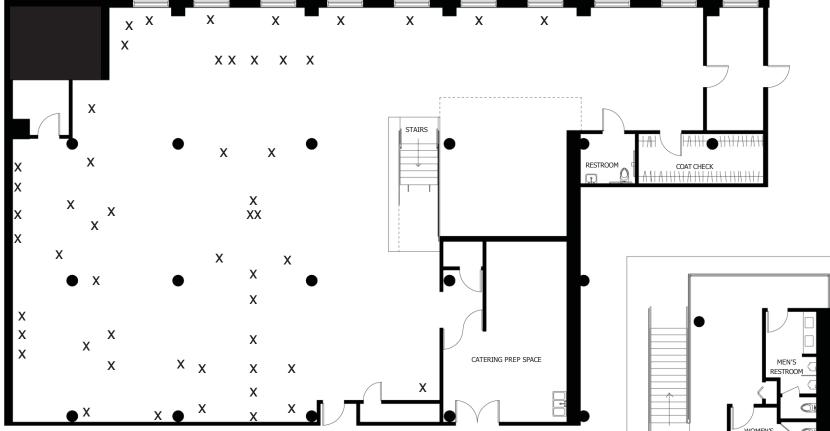

#### EYE HOOK PLACEMENT

Each 'X' identifies the approximate position of each eye hook in the ceiling at Chez. It is advised that vendors visit Chez to verify exact placement in advance of any event that will require the use of eye hooks.