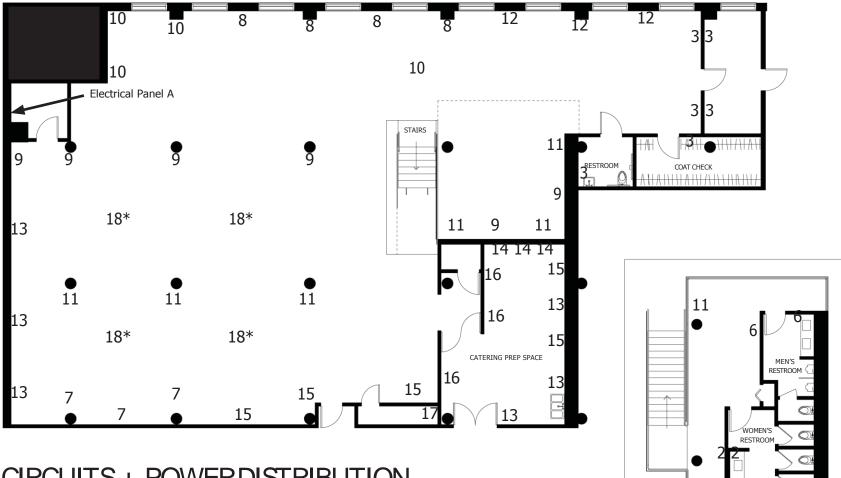

### CIRCUITS + POWERDISTRIBUTION

Each number identifies the approximate position of a duplex power outlet. The numbers followed by '\*' identify duplex power outlets that are on the ceiling. All other outlets are in the floor or in the wall. Each number corresponds to a 20 amp circuit breaker on one of two electrical panels. A legend is found at each panel.