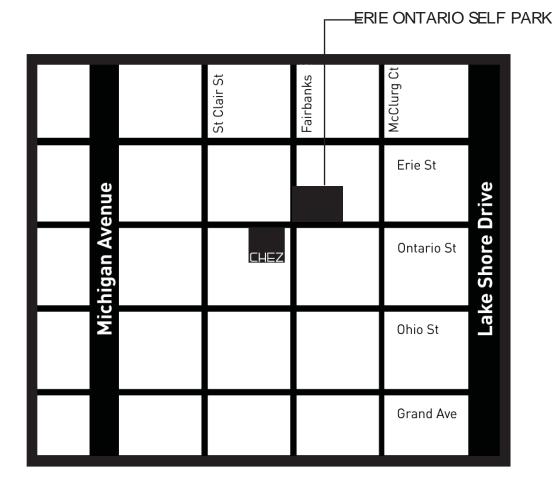

# PARKING

Discounted parking vouchers are available for vendors who park at Erie Ontario Self Park, located just east of Chez at 330 E. Ontario Street. Although the garage is large, please note that it has a limited number of spots and cannot accommodate over-sized vehicles. The vouchers, available via Chez's onsite facilities liaison, enable vendors to park for up to 12 hours for a fee of \$16.\*

The vertical clearance height for the Erie Ontario Self Park garage is 6'10".

To use a discounted parking voucher, vendors stop at a self-payment machine before returning to their vehicles. Vendors must first insert the ticket pulled upon entry to the garage, and then insert the discounted parking voucher. The payment machine will then discount the parking fee to \$16\*, which the vendor pays by credit card.

\*Discounted rate available at Erie Ontario Self Park with parking discount voucher only. Rate subject to change. Chez does not guarantee availability of parking.

Maricar Perea 312.971.7922

chez-chicago.com