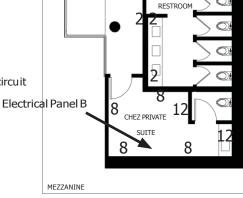

### CIRCUITS + POWERDISTRIBUTION

Each number identifies the approximate position of a duplex power outlet. The numbers followed by '\*' identify duplex power outlets that are on the ceiling. All other outlets are in the floor or in the wall. Each number corresponds to a 20 amp circuit breaker on one of two electrical panels. A legend is found at each panel.