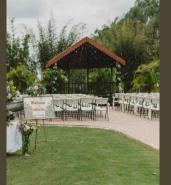

### West Garden:

4/3 acre deluxe golf green style lawn

#### **INCLUDES**

- Large Gazebo
- White Lifetime folding Chairs
- Optional estate door for entry
- Garden party pavilion-880 sq.ft with porch
- Bridal Suite -2 rooms, 1 full bath + lounge area
- Groom's room RV
- Rehearsal time -2 HRS (BY APPOINTMENT)