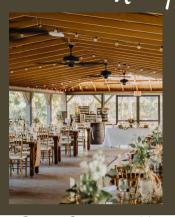

#### <u>East Garden Venue :</u>

Screened 3,100 sq.ft pole barn w/food service area

- Chiavari chairs (two color options)
- Table Settings: Runner, Napkins, Gold Chagers, China and flatware
- Beverage Glasses: wine, champagne

   \( \mathcal{E} \) water
- · Gazebo for bar service
- Walk-in cooler for flowers & food
- Restroom-A/C buildings: 3(m)x
   3(w)x l (uni)
- (5) 6ft. Tables with linen for cake buffet, and gifts.
- Licensed outside catering allowed