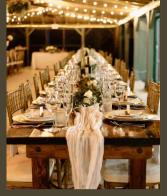

#### <u>East Garden Venue :</u>

Screened 3,100 sq.ft pole barn w/food service area

- Chiavari chairs (two color options)
- Table Settings: Runner, Napkins, Gold Chagers, China and flatware
- Beverage Glasses: wine, champagne

   \( \mathcal{E} \) water
- · Gazebo for bar service
- Walk-in cooler for flowers & food
- Restroom-A/C buildings: 3(m)x
   3(w)x l (uni)
- (5) 6ft. Tables with linen for cake buffet, and gifts.
- Licensed outside catering allowed