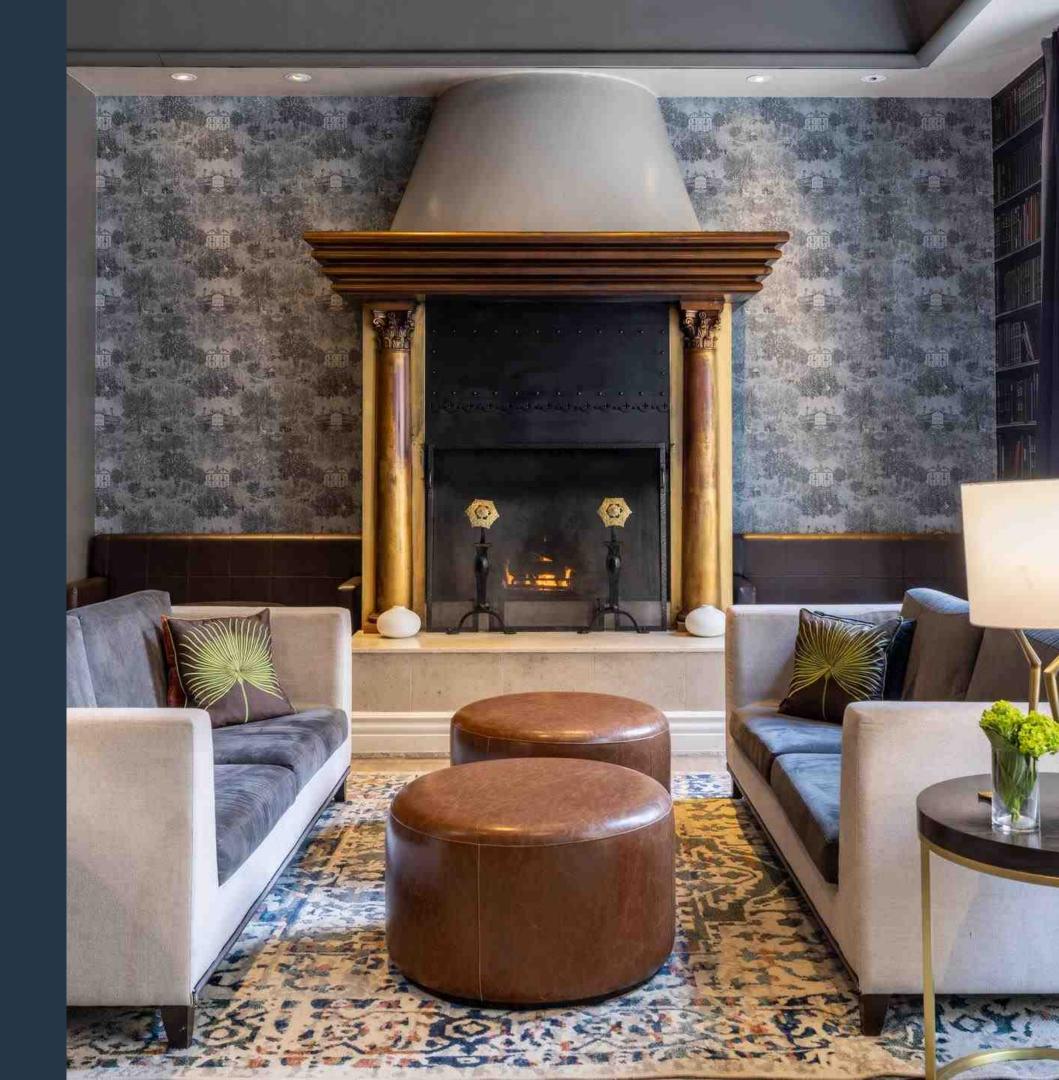

## BELLEVUE FOYER

Seats 125 80 Standing

Semi Private
702 Square Feet
25 foot ceilings
Features include

- Lounge furniture &/or high-top tables
- Walkin Fire Place with seating
- WiFi
- Choice of white or black linen
- Satellite bar available
- Stunning backdrop
- 1910's décor
- Between Bellevue and Belvedere Ballrooms perfect to connect the two spaces.