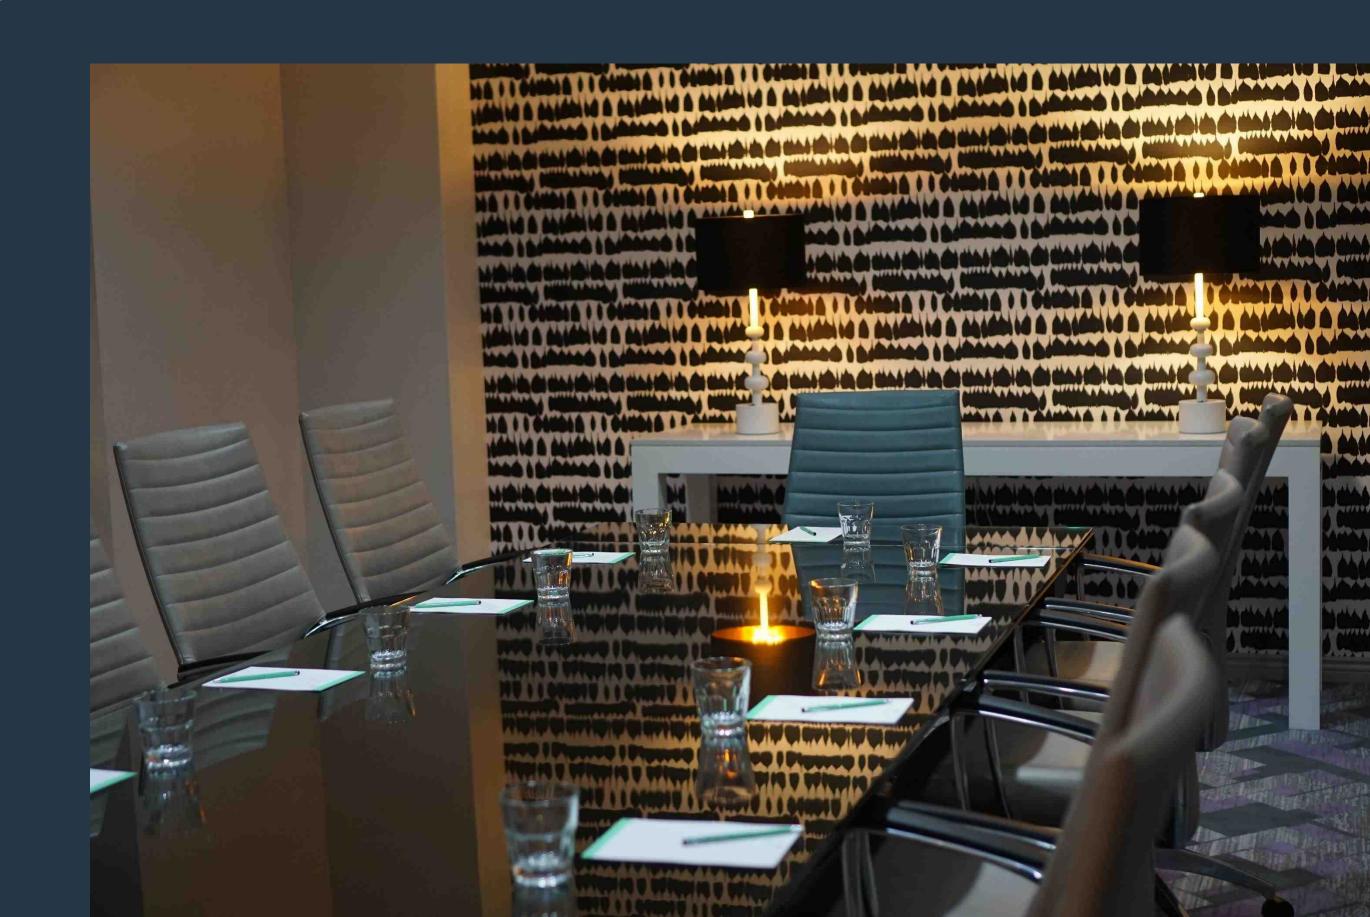

# ARCHER BOARDROOM

Seats 10 Conference U-Shape 30

Private
350 Square Feet
Features include

- Private Room
- 1 long table or U shape
- 10 Chairs
- WiFi
- 1 Flat Screen TV

## ASTOR BOARDROOM

Seats 12 Conference
U-Shape 30

Private
420 Square Feet
Features include

- Private Room
- 1 long table or U shape
- 10 Chairs
- WiFi
- Choice of white or black linen
- 1 Flat Screen TV

# BOGART BOARDROOM

Seats 12 Conference 15 Classroom U-Shape 30

Private 420 Square Feet Features include

- Private Room
- 1 long table, Ushape, Theater, Classroom Style options
- Chairs
- WiFi
- Choice of white or black linen
- 1 Flat Screen TV