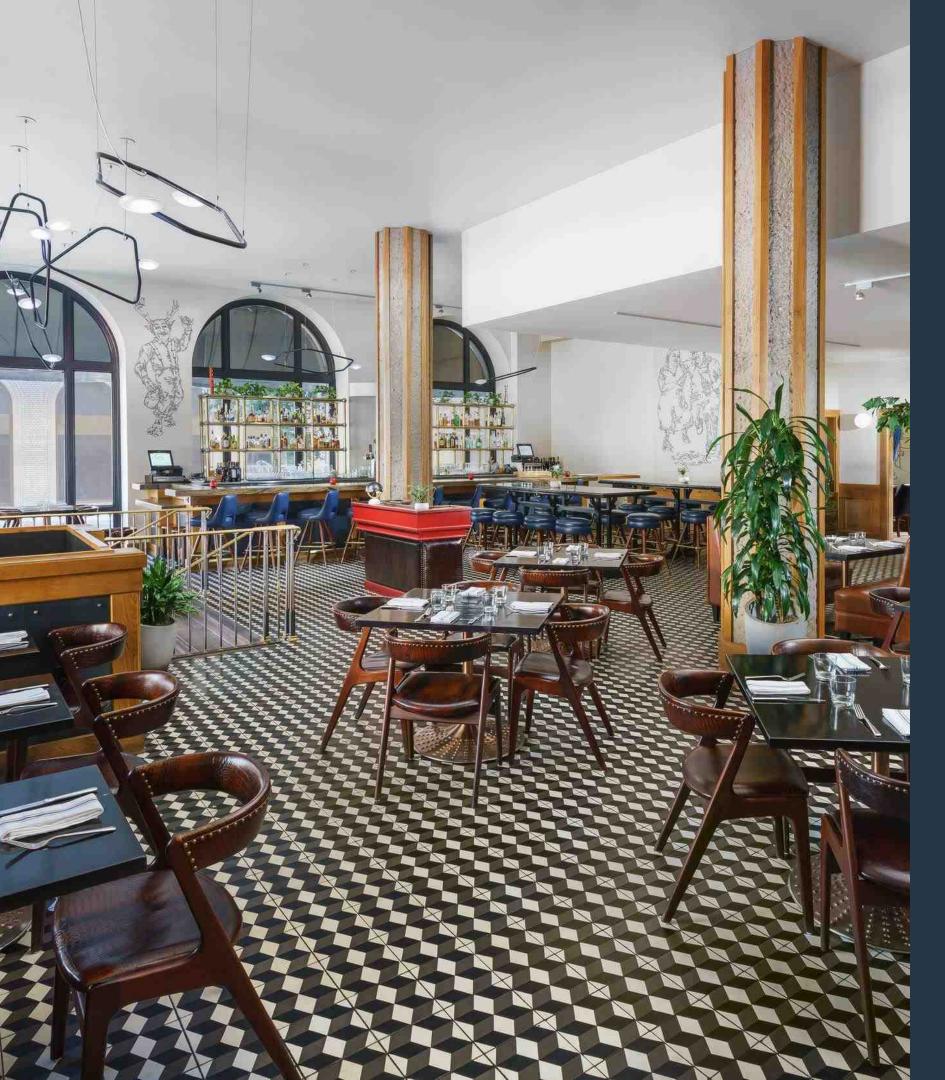

## TRATTO RESTAURANT

### Seats 100 200 Standing

Private 1,700 Square Feet Floor to Ceiling Windows Features Include

- Street Entrance
- Hotel Entrance
- Restaurant Furniture (tables, chairs, and high tops)
- 2 booths
- Built in seating along the edges
- Bar

#### TRATTO RESTAURANT

- On-Site Rustic Italian Cuisine
- Pasta and Pizza dough made fresh in-house daily
- Private room for up to 18 people
- Main Dining Room 110
- Event Buyout available for up to 175 people standing