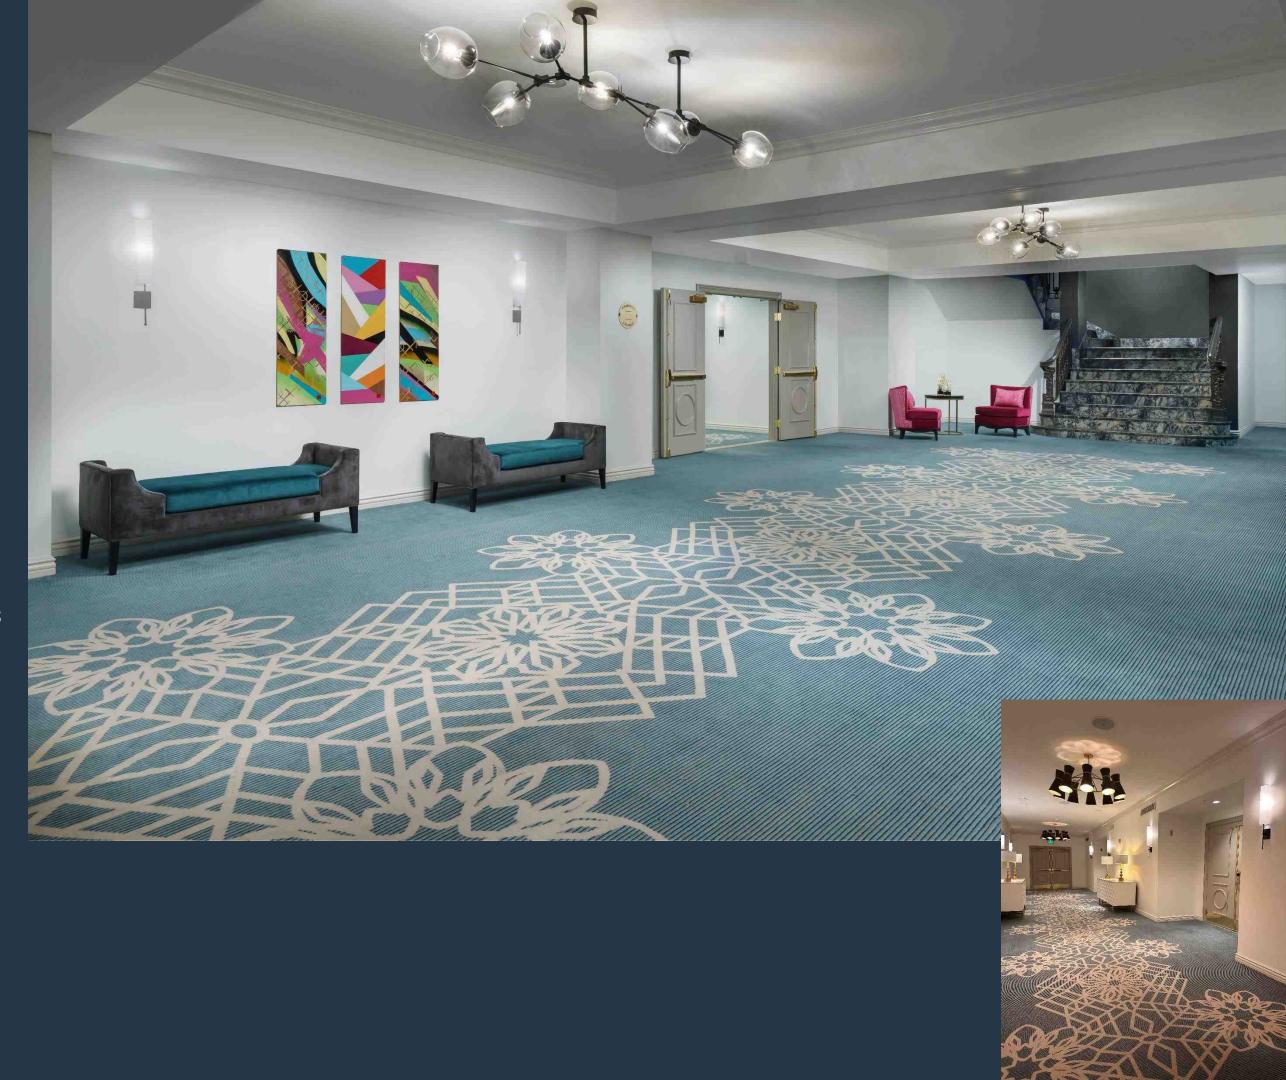

## HAMMET LOUNGE

# Seats 75 Theater Standing 85

Semi Private 844 Square Feet Features include

- Rounds, Rectangle or high-top tables
- Chairs
- Lounge Furniture to use
- WiFi
- Choice of white or black linen
- Satellite bar available \$400 rental + Bartender \$300
- Beautiful Décor
- Just outside of Wonderly and Spade