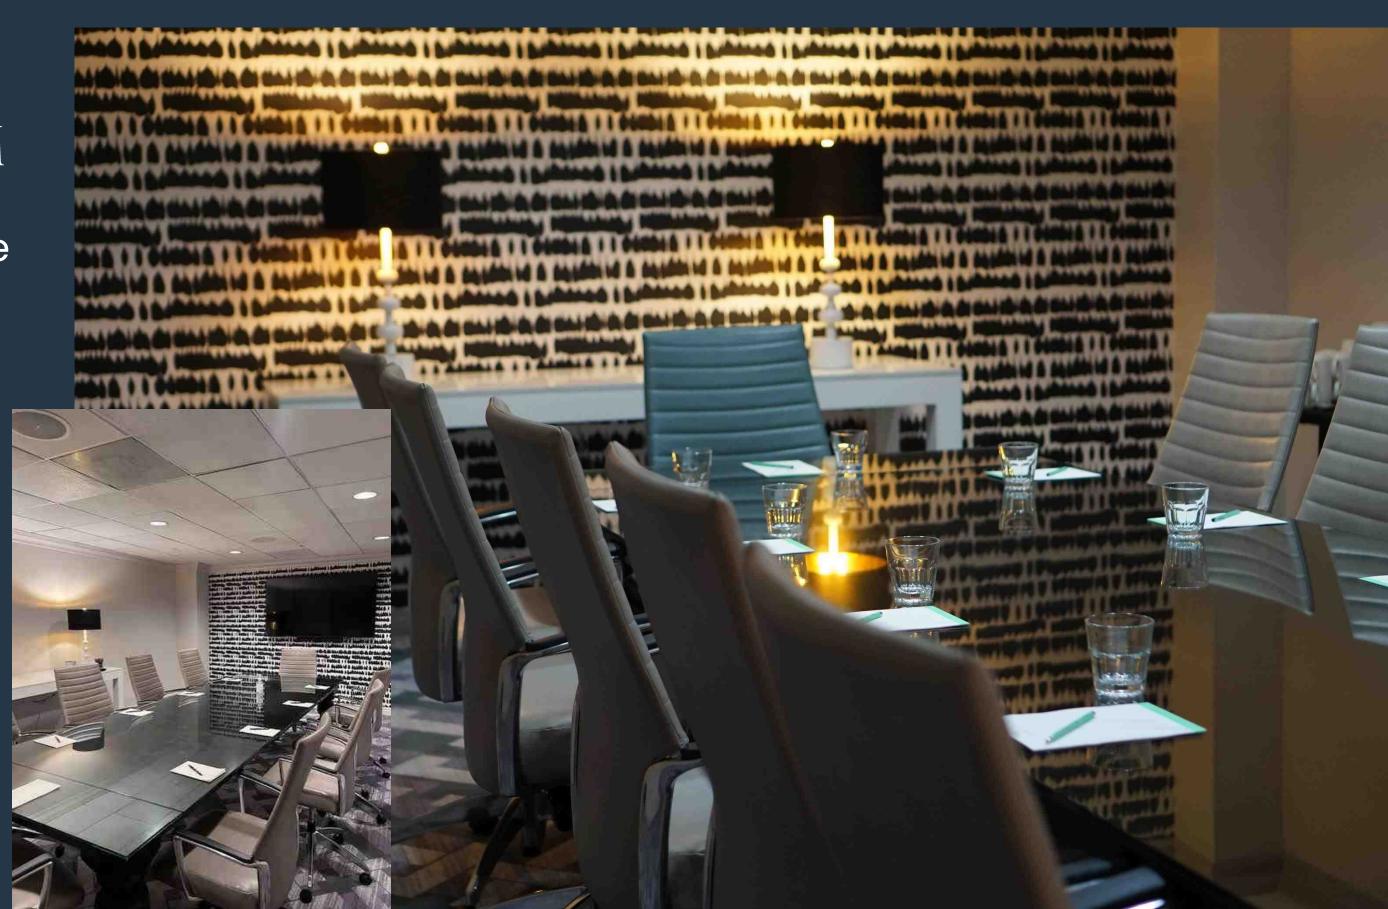

# ARCHER BOARDROOM

Seats 10 Conference U-Shape 30

Private
350 Square Feet
Features include

- Private Room
- 1 long table or U shape
- 10 Chairs
- WiFi
- 1 Flat Screen TV

## ASTOR BOARDROOM

Seats 12 Conference
U-Shape 30

Private
420 Square Feet
Features include

- Private Room
- 1 long table or U shape
- 10 Chairs
- WiFi
- Choice of white or black linen
- 1 Flat Screen TV

# BOGART BOARDROOM

Seats 12 Conference 15 Classroom U-Shape 30

Private 420 Square Feet Features include

- Private Room
- 1 long table, Ushape, Theater, Classroom Style options
- Chairs
- WiFi
- Choice of white or black linen
- 1 Flat Screen TV