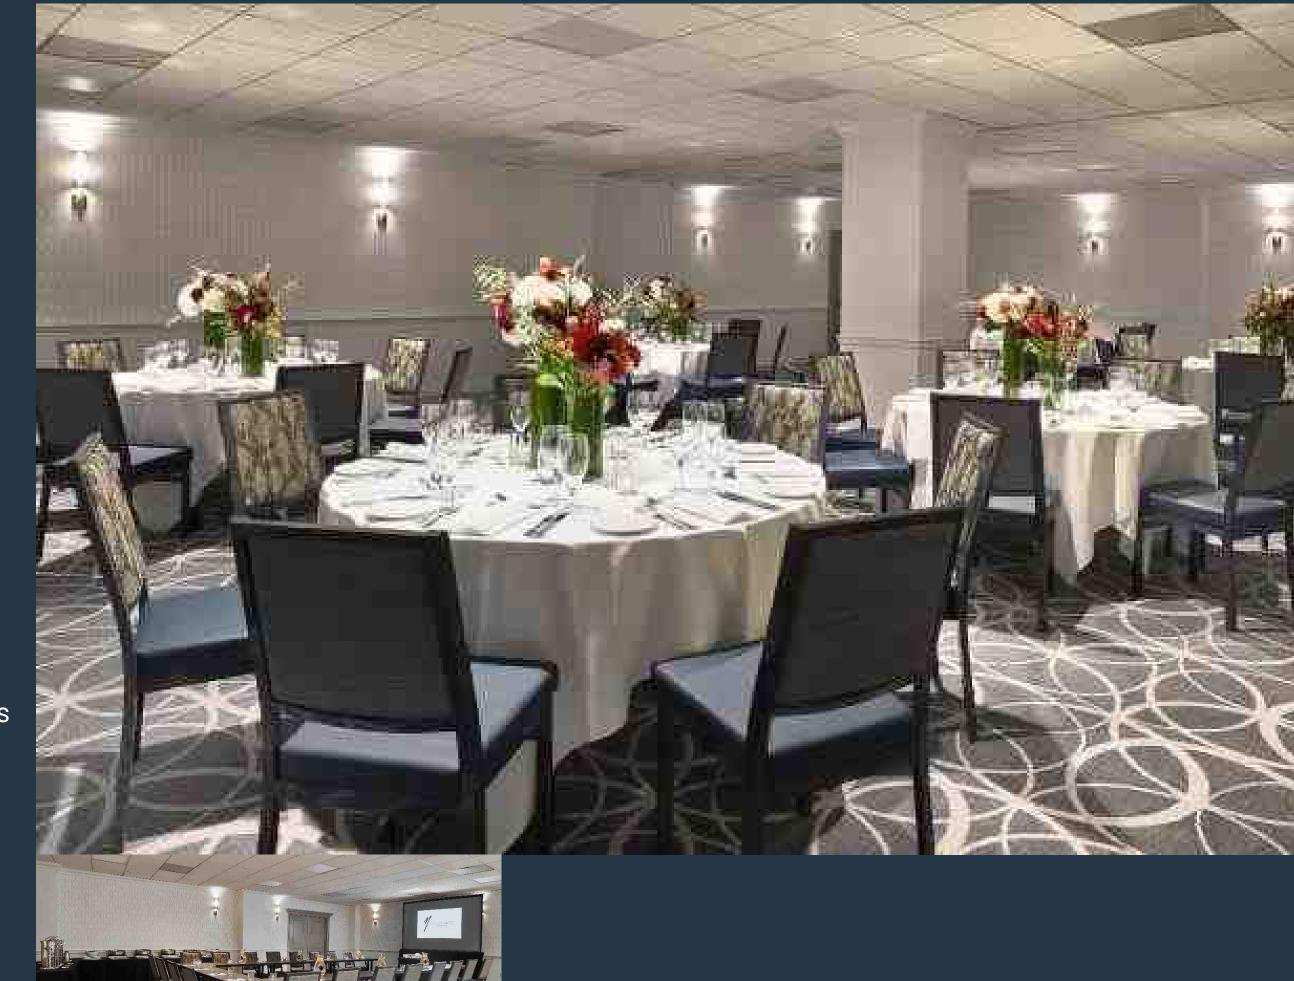

## BELLEVUE BALLROOM

Seats 154 - 240 350 Standing

Private
2,870 Square Feet
20 foot ceilings
6 - Floor to Ceiling Windows
Features include

- Private Room
- Rounds, Rectangle or high-top tables
- 180 Chairs
- WiFi
- Choice of white or black linen
- Satellite bar available \$400 rental + Bartender \$300

### BELVEDERE BALLROOM

Seats 154-180 Classroom 100 Standing 250

Private
2,300 Square Feet
11-foot ceilings
Features include

- Private Room
- Rounds, Rectangle or high-top tables
- 180 Chairs
- WiFi
- Choice of white or black linen
- Satellite bar available \$400 rental + Bartender \$300
- May put up airwalls can cut the room into two spaces.