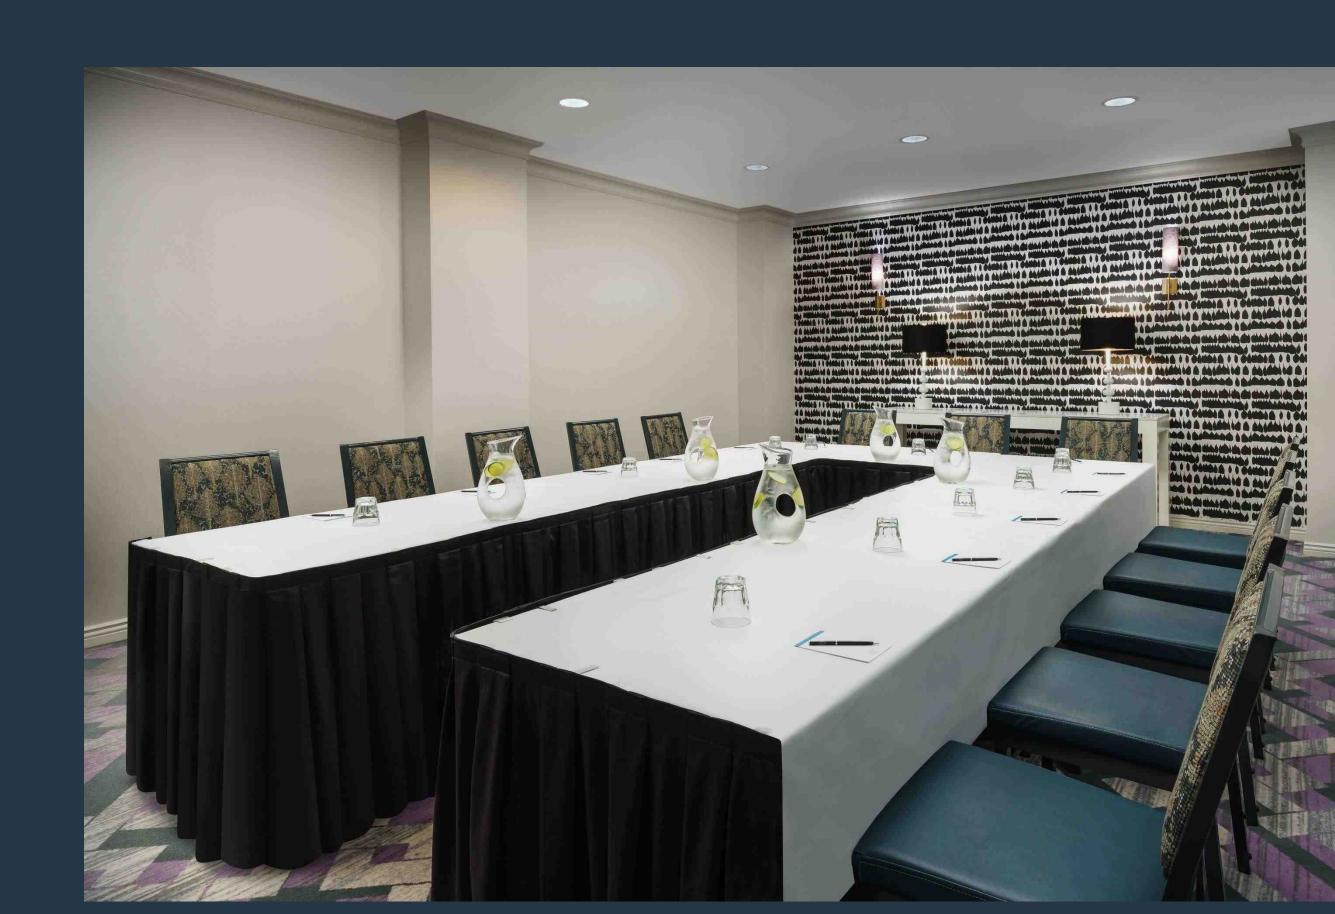

# ARCHER BOARDROOM

Seats 10 Conference U-Shape 30

Private
350 Square Feet
Features include

- Private Room
- 1 long table or U shape
- 10 Chairs
- WiFi
- 1 Flat Screen TV

## ASTOR BOARDROOM

Seats 12 Conference
U-Shape 30

Private
420 Square Feet
Features include

- Private Room
- 1 long table or U shape
- 10 Chairs
- WiFi
- Choice of white or black linen
- 1 Flat Screen TV

# BOGART BOARDROOM

Seats 12 Conference 15 Classroom U-Shape 30

Private 420 Square Feet Features include

- Private Room
- 1 long table, Ushape, Theater, Classroom Style options
- Chairs
- WiFi
- Choice of white or black linen
- 1 Flat Screen TV