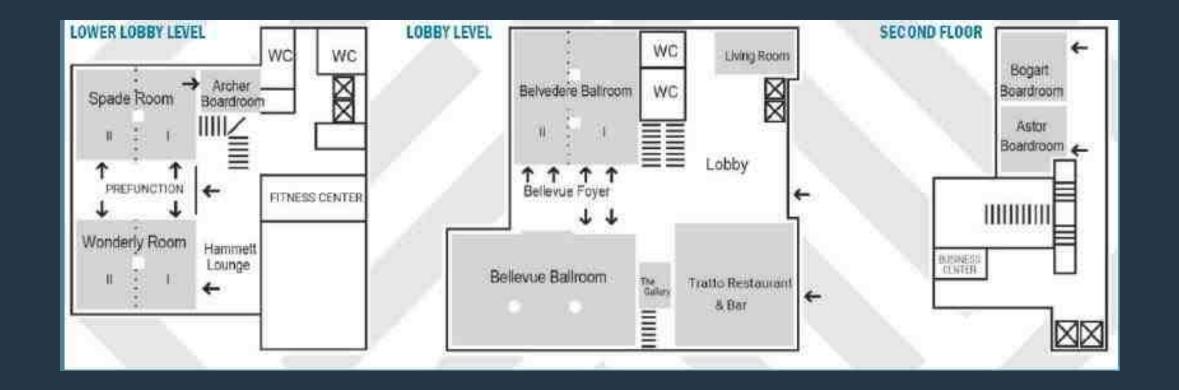

#### **EVENT SPACE**

- 12,000 sq. ft. of flexible meeting and event space
- 11 Break out rooms
- All spaces located near elevators and Stairs
- On-Site Audio Visual Team Pinnacle