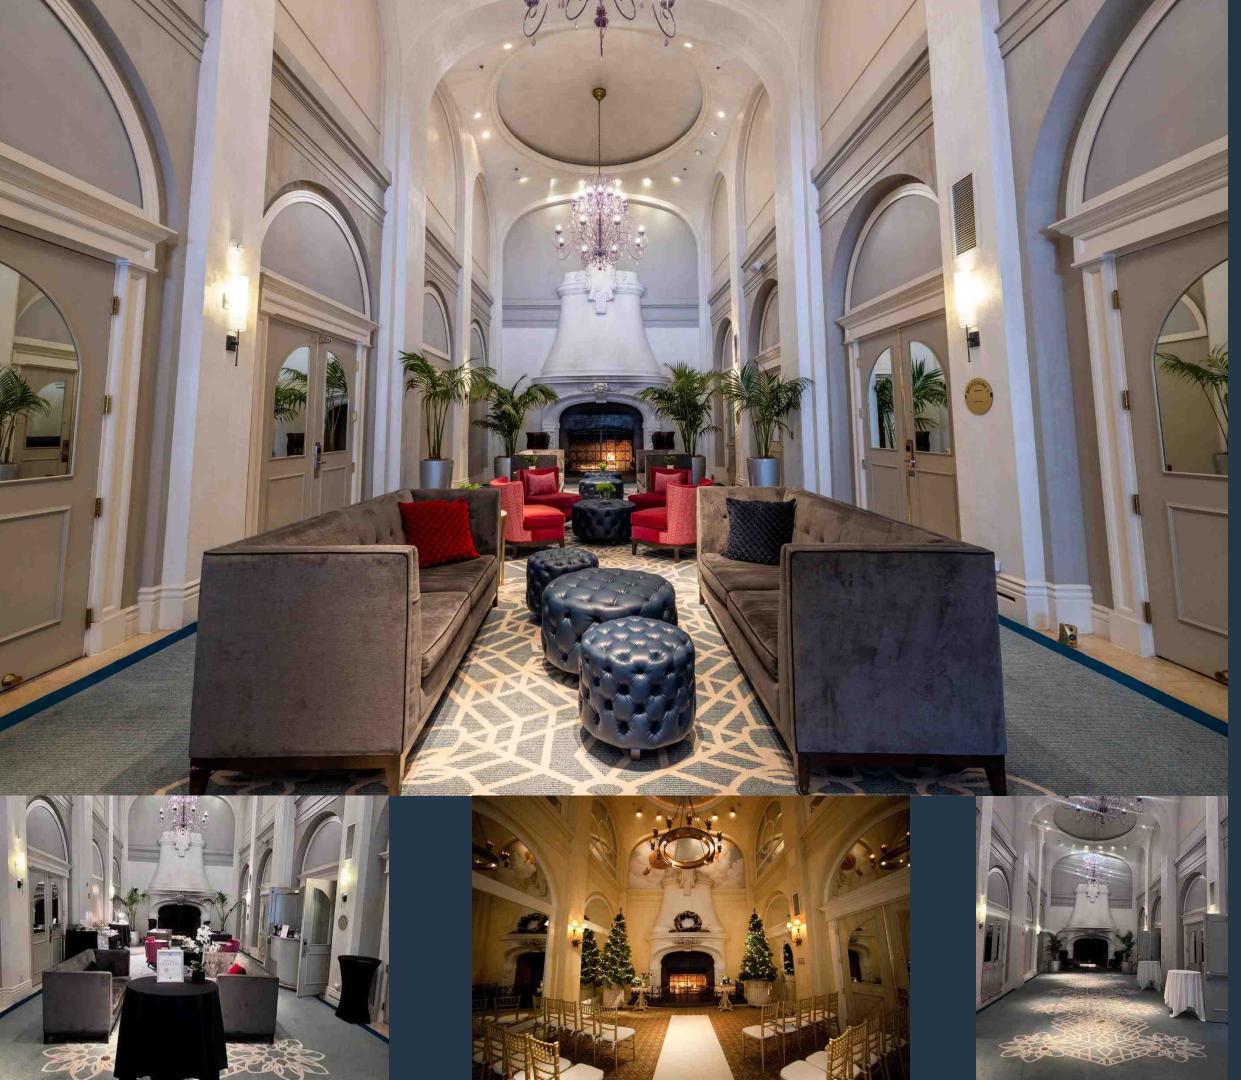

## BELLEVUE FOYER

Seats 125 80 Standing

Semi Private
702 Square Feet
25 foot ceilings
Features include

- Lounge furniture &/or high-top tables
- Walkin Fire Place with seating
- WiFi
- Choice of white or black linen
- Satellite bar available
- Stunning backdrop
- 1910's décor
- Between Bellevue and Belvedere Ballrooms perfect to connect the two spaces.