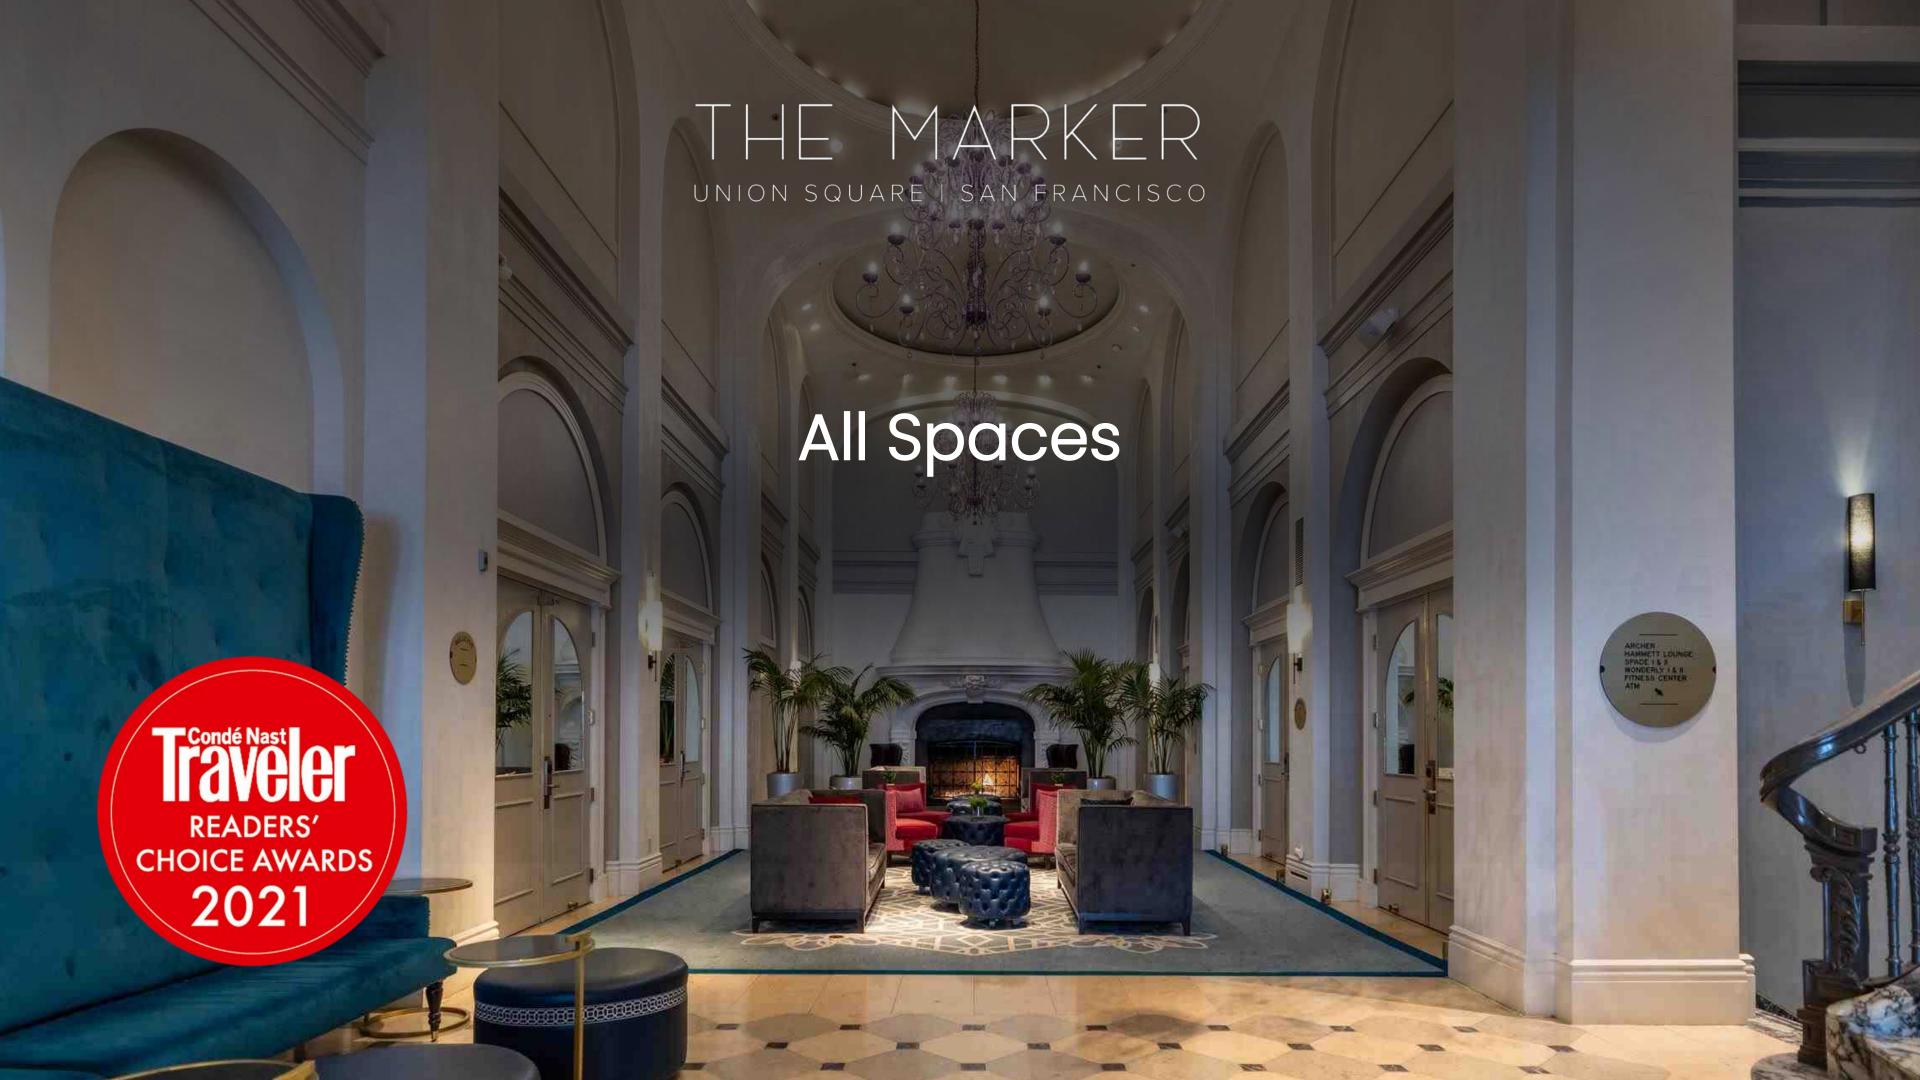

#### LOCATION

- Located in Union Square Theatre District
- Steps from Casual to Upscale
   Restaurants and the best shopping

#### SUSTAINABILITY & CLEANLINESS

- Awarded LEADERSHIP Level certification with CA Green Lodging
- Chilled Filtered Water Stations
- LATHER Bath Products
- Environmentally sustainable cleaning products
- Low Flow toilets





#### **GUEST ROOMS**

- 208 Beautifully Appointed Guestrooms
- 42 Suites
- 40 rooms with 2 beds
- 6 Guestroom Floors

#### **GUEST ROOM AMENITIES**

- Mini-refrigerator
- Work desk with plenty of outlets
- Large, flat screen Televisions
- Laptop Safe
- Iron/Ironing Board
- Co-branded PATH waters with Chilled Filtered water stations throughout the property to refill
- LATHER Bath Products
- Complimentary local & long distance calling