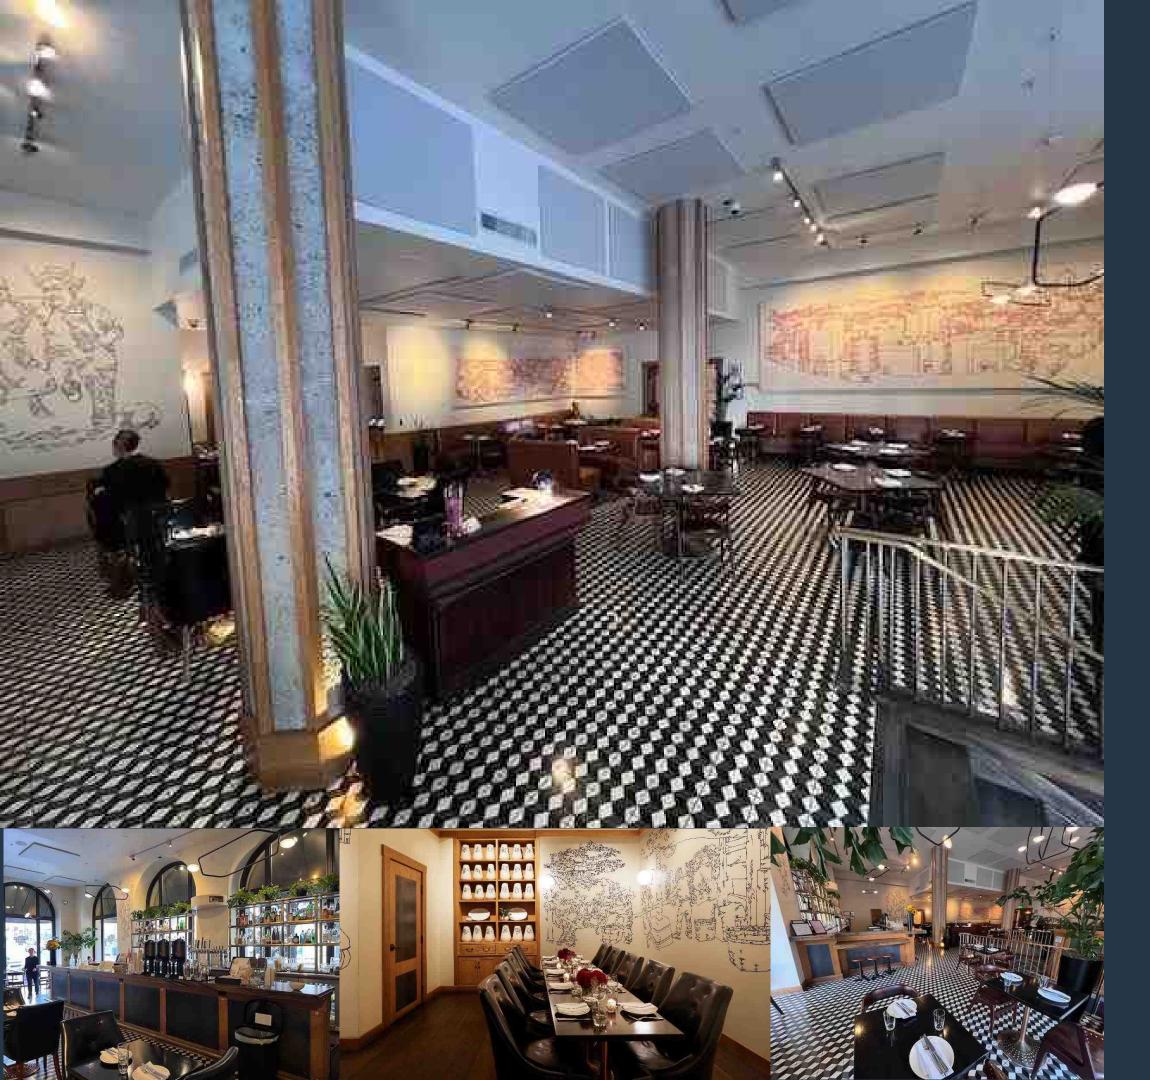

## TRATTO RESTAURANT

### Seats 100 200 Standing

Private 1,700 Square Feet Floor to Ceiling Windows Features Include

- Street Entrance
- Hotel Entrance
- Restaurant Furniture (tables, chairs, and high tops)
- 2 booths
- Built in seating along the edges
- Bar

#### TRATTO RESTAURANT

- On-Site Rustic Italian Cuisine
- Pasta and Pizza dough made fresh in-house daily
- Private room for up to 18 people
- Main Dining Room 110
- Event Buyout available for up to 175 people standing