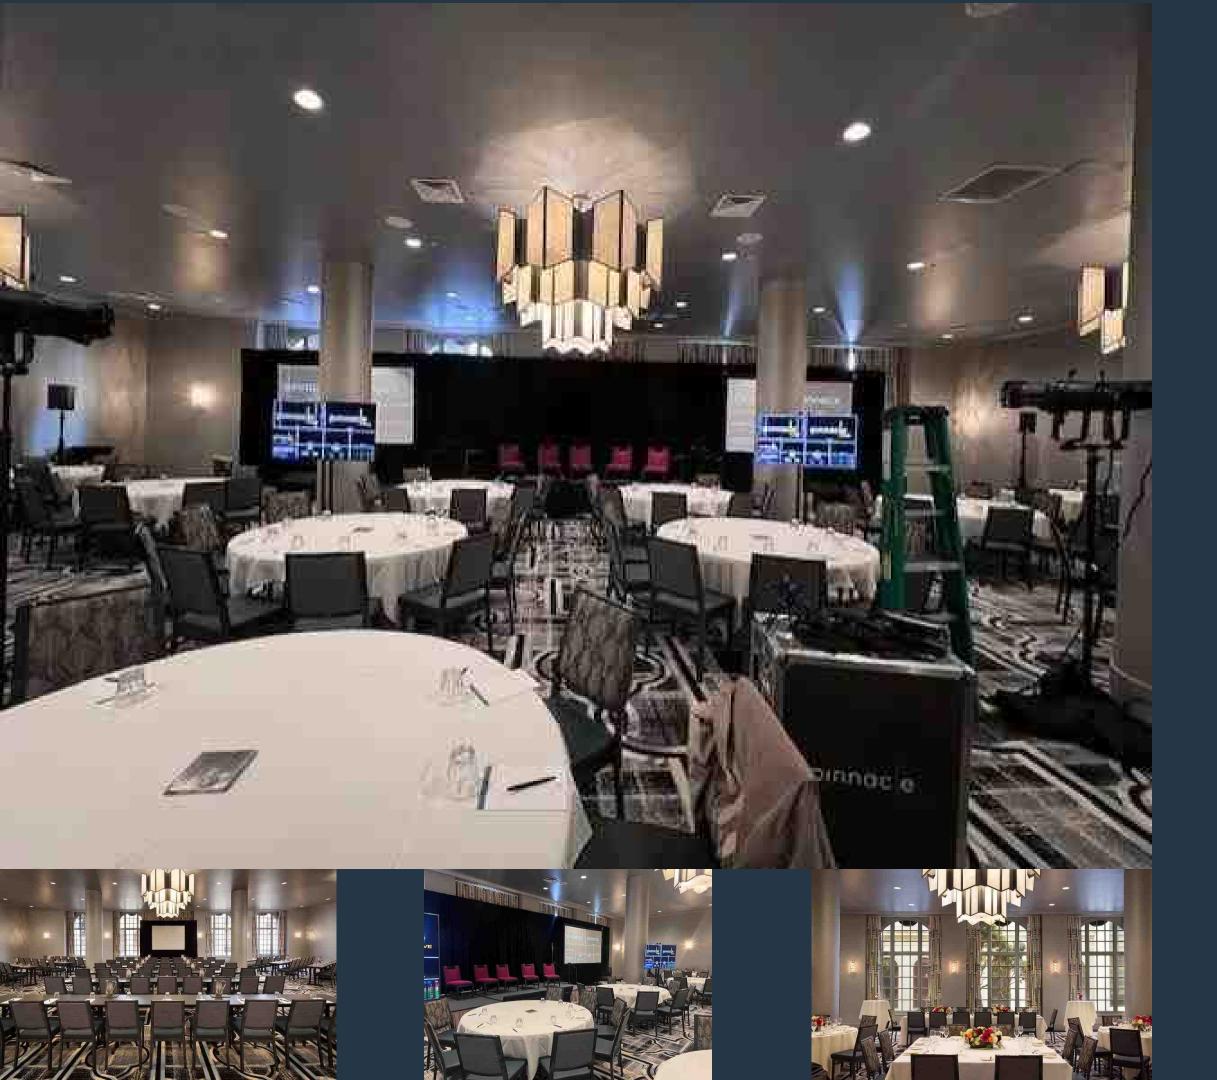

### BELVEDERE BALLROOM

Seats 154-180 Classroom 100 Standing 250

Private
2,300 Square Feet
11-foot ceilings
Features include

- Private Room
- Rounds, Rectangle or high-top tables
- 180 Chairs
- WiFi
- Choice of white or black linen
- Satellite bar available \$400 rental + Bartender \$300
- May put up airwalls can cut the room into two spaces.

#### **EVENT SPACE**

- 12,000 sq. ft. of flexible meeting and event space
- 11 Break out rooms
- All spaces located near elevators and Stairs
- On-Site Audio Visual Team Pinnacle