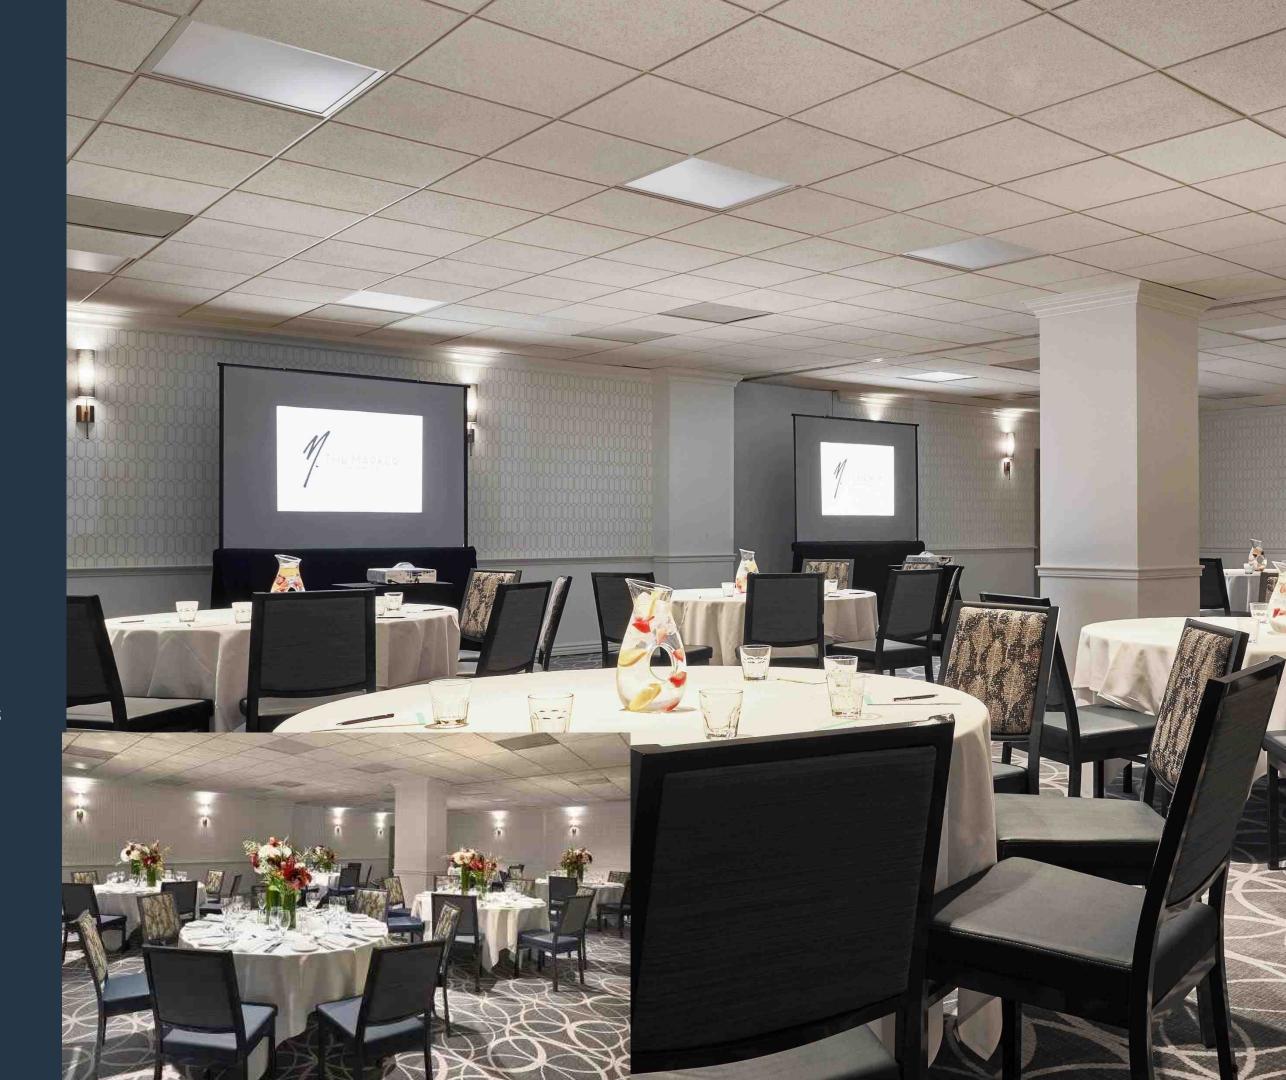

## BELLEVUE BALLROOM

Seats 154 - 240 350 Standing

Private
2,870 Square Feet
20 foot ceilings
6 - Floor to Ceiling Windows
Features include

- Private Room
- Rounds, Rectangle or high-top tables
- 180 Chairs
- WiFi
- Choice of white or black linen
- Satellite bar available \$400 rental + Bartender \$300

## BELLEVUE FOYER

Seats 125 80 Standing

Semi Private
702 Square Feet
25 foot ceilings
Features include

- Lounge furniture &/or high-top tables
- Walkin Fire Place with seating
- WiFi
- Choice of white or black linen
- Satellite bar available
- Stunning backdrop
- 1910's décor
- Between Bellevue and Belvedere Ballrooms perfect to connect the two spaces.