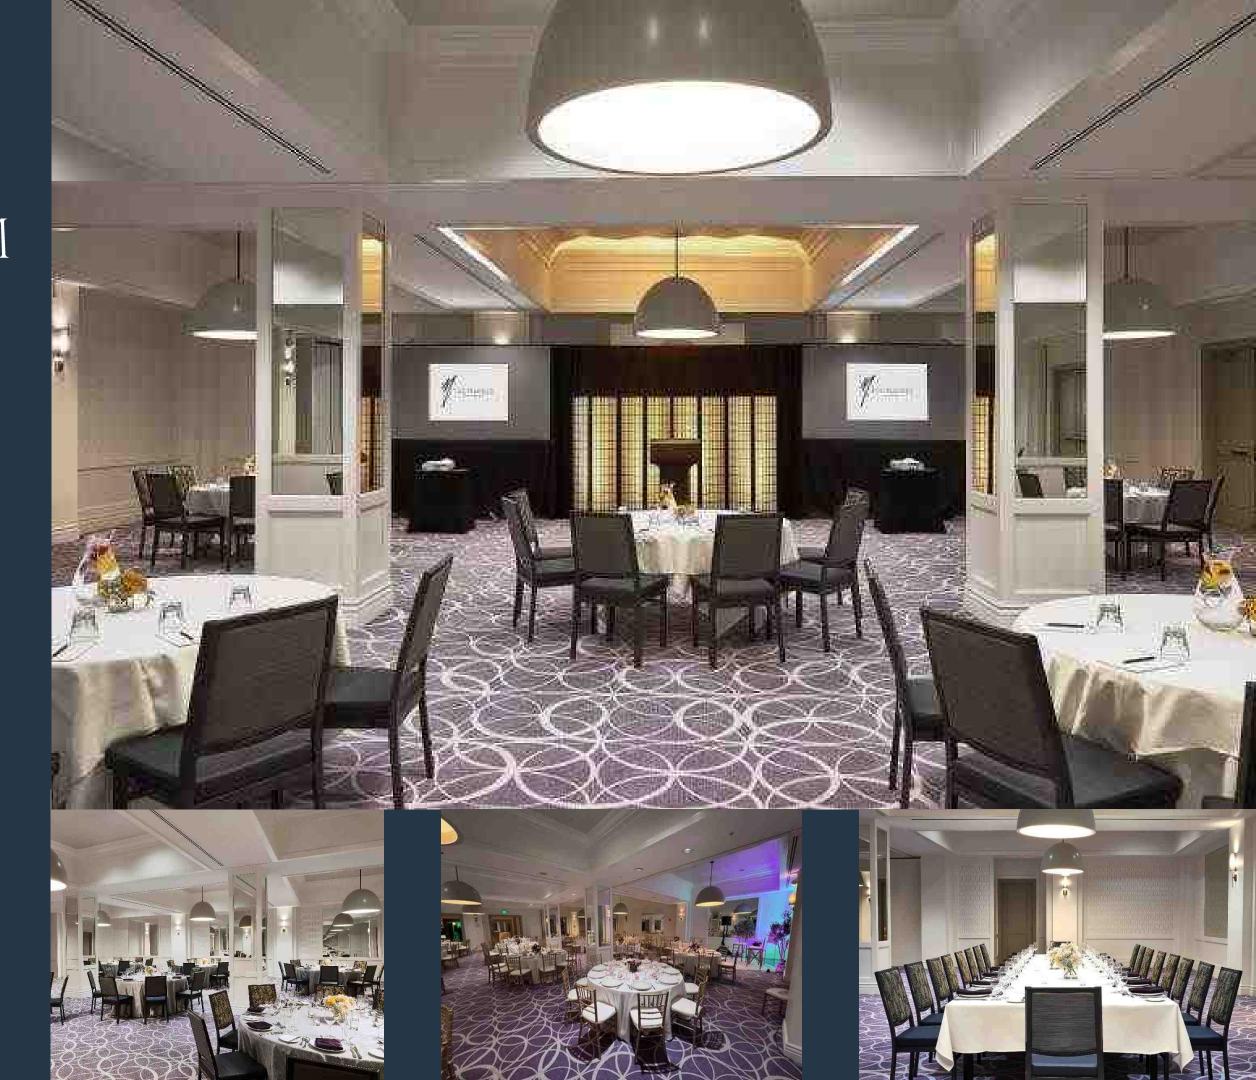

## BELLEVUE BALLROOM

Seats 154 - 240 350 Standing

Private
2,870 Square Feet
20 foot ceilings
6 - Floor to Ceiling Windows
Features include

- Private Room
- Rounds, Rectangle or high-top tables
- 180 Chairs
- WiFi
- Choice of white or black linen
- Satellite bar available \$400 rental + Bartender \$300