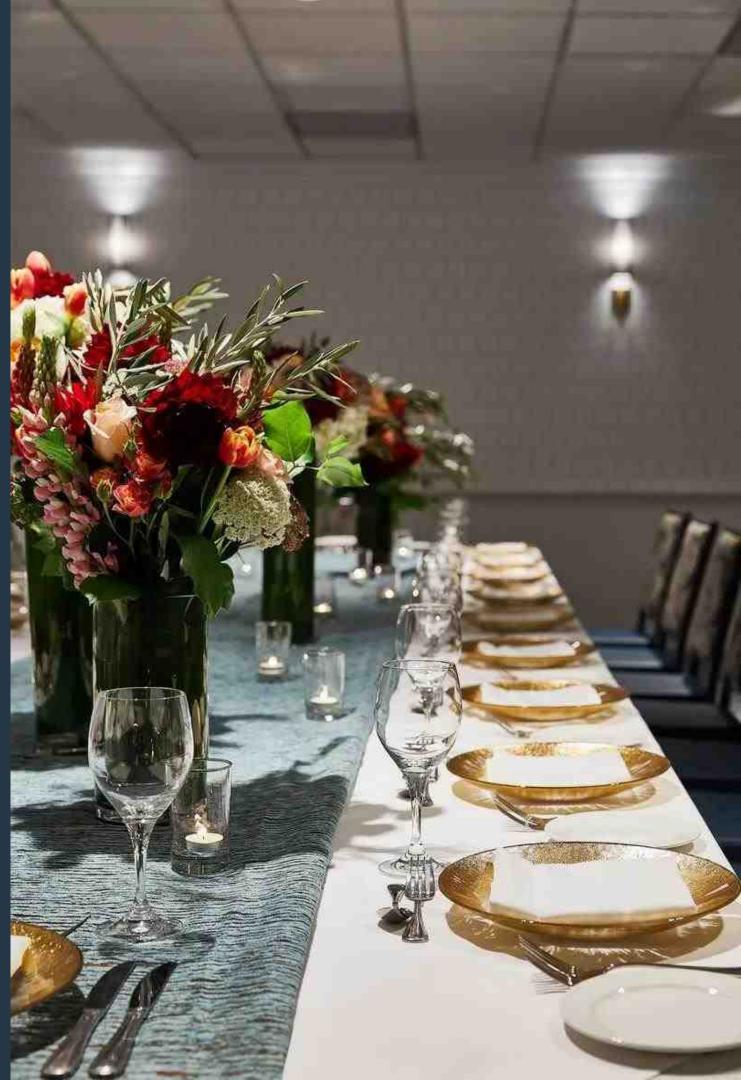

## BELLEVUE BALLROOM

Seats 154 - 240 350 Standing

Private
2,870 Square Feet
20 foot ceilings
6 - Floor to Ceiling Windows
Features include

- Private Room
- Rounds, Rectangle or high-top tables
- 180 Chairs
- WiFi
- Choice of white or black linen
- Satellite bar available \$400 rental + Bartender \$300

### BELVEDERE BALLROOM

Seats 154-180 Classroom 100 Standing 250

Private
2,300 Square Feet
11-foot ceilings
Features include

- Private Room
- Rounds, Rectangle or high-top tables
- 180 Chairs
- WiFi
- Choice of white or black linen
- Satellite bar available \$400 rental + Bartender \$300
- May put up airwalls can cut the room into two spaces.