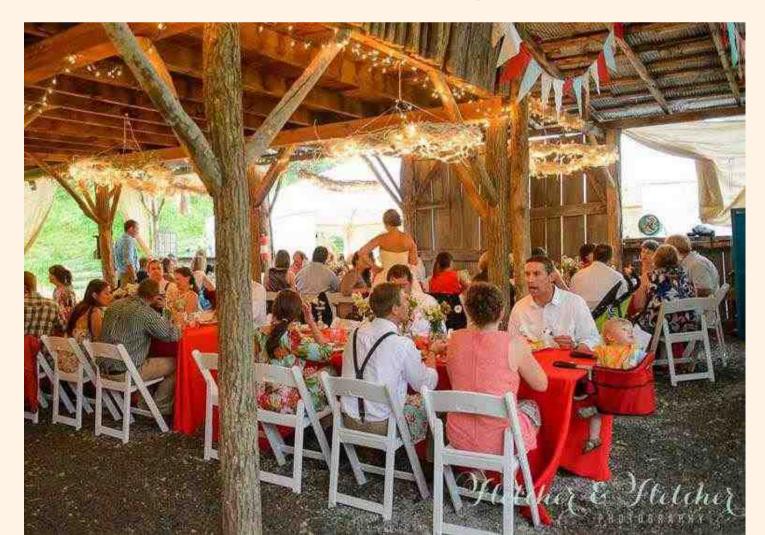

#### WEDDING/EVENT VENUE RATE INCLUDES:

- One night stay in our 3 bedroom farmhouse (additional nights, \$200/night)
- Full, private use of the entire 105 acres
- Plenty of tent space for camping!
- Barn & bar area which can seat 80-100 people
- Barn has electricity, lights, refrigerator & commercial sink
- with running hot & cold water
- Barn with 2 bathrooms, and has a shower
- 20' by 40' covered dance floor which can seat an
- additional 50 people
- Fire pit w Adirondack chairs
- Parking for 100 cars+

#### Rustic Furniture & Tent Rentals

| Farm table (seats 8-10)           | \$40   |
|-----------------------------------|--------|
| Wooden bench (seats 4)            | \$12   |
| Wooden chair                      | \$4    |
| White folding chair               | \$1.50 |
| Wall entrance door                | \$400  |
| Large white star tent (seats 120) | \$500  |
| Small black star tent (seats 80)  | \$350  |