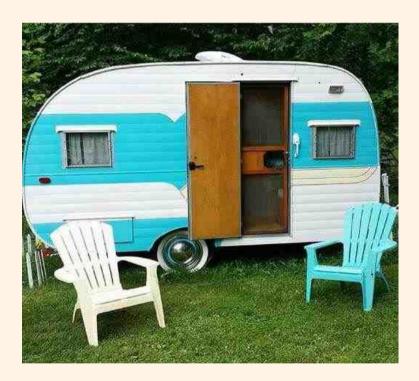

## Vintage Camper Rentals

#### "WILMA"

1957 canned ham! Full sized bed, sleeps 2, has electricity (no bath; linens not included)

Entire length of stay ......\$200