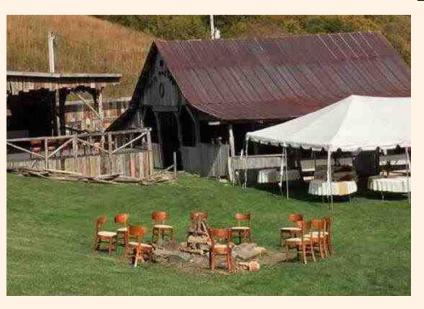

#### WEDDING/EVENT VENUE RATE INCLUDES:

- One night stay in our 3 bedroom farmhouse (additional nights, \$200/night)
- Full, private use of the entire 105 acres
- Plenty of tent space for camping!
- Barn & bar area which can seat 80-100 people
- Barn has electricity, lights, refrigerator & commercial sink
- with running hot & cold water
- Barn with 2 bathrooms, and has a shower
- 20' by 40' covered dance floor which can seat an
- additional 50 people
- Fire pit w Adirondack chairs
- Parking for 100 cars+

#### What We Provide

- Garbage Cans
- Electricity in barn & stage
- Two full bathrooms in barn, one with shower
- Kitchen in barn
- Fire pit