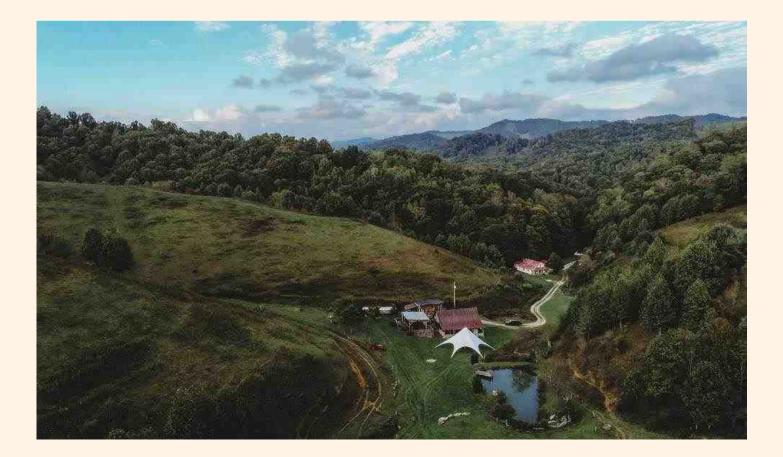

#### Getting There

White Fence Farm is located on the North Carolina/Tennessee state line, it's just 14 miles from downtown Boone and one left turn off Highway 421 North. There's nothing better than convenient, flat access in the mountains!

### The Space

White Fence Farm is a rustic venue on over 100 private acres featuring a classic barn with bathrooms & shower, a quaint farmhouse, stunning views, hiking trails, seasonal wildflowers, large & flat grassy areas, a pond, fire pit, and stage for dancing and entertainment.

### The farm is secluded, yet easy to access!