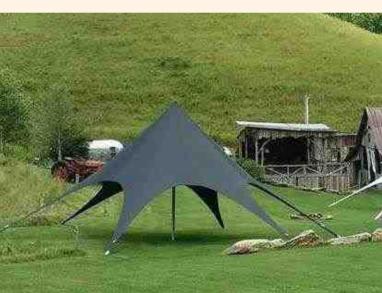

## Small Black Star Tent seats 80 \$350

-0

#### Rustic Furniture & Tent Rentals

| Farm table (seats 8-10)           | \$40   |
|-----------------------------------|--------|
| Wooden bench (seats 4)            | \$12   |
| Wooden chair                      | \$4    |
| White folding chair               | \$1.50 |
| Wall entrance door                | \$400  |
| Large white star tent (seats 120) | \$500  |
| Small black star tent (seats 80)  | \$350  |