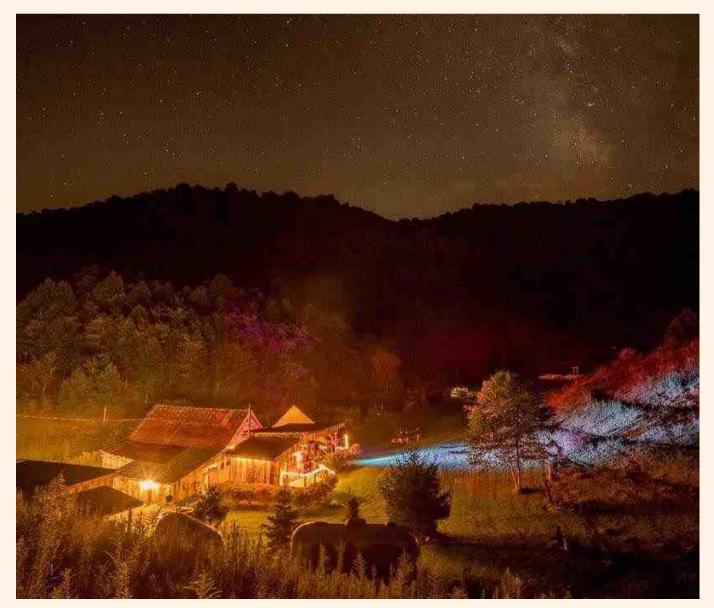

### The Space

White Fence Farm is a rustic venue on over 100 private acres featuring a classic barn with bathrooms & shower, a quaint farmhouse, stunning views, hiking trails, seasonal wildflowers, large & flat grassy areas, a pond, fire pit, and stage for dancing and entertainment.

### The farm is secluded, yet easy to access!