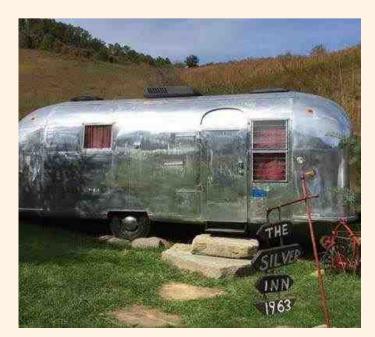

#### "THE SILVER INN"

1963 airstream! Full sized bed, toilet, sink, A/C, sleeps 2 Entire length of stay ......\$300

#### \$150 for entire length of stay

Can be used as pub, photo booth, dessert bar, coffee house, dressing room, sleeping quarters, and more...

"The Silver Inn" our 1963 vintage Airstream \$300 for entire length of stay

full size bed, toilet, sink, air conditioning

0