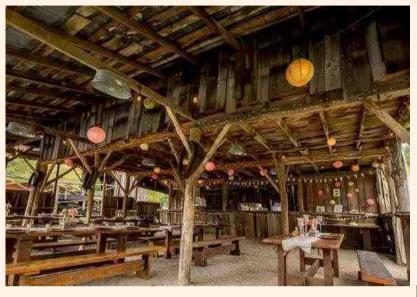

#### WEDDING/EVENT VENUE RATE INCLUDES:

- One night stay in our 3 bedroom farmhouse (additional nights, \$200/night)
- Full, private use of the entire 105 acres
- Plenty of tent space for camping!
- Barn & bar area which can seat 80-100 people
- Barn has electricity, lights, refrigerator & commercial sink
- with running hot & cold water
- Barn with 2 bathrooms, and has a shower
- 20' by 40' covered dance floor which can seat an
- additional 50 people
- Fire pit w Adirondack chairs
- Parking for 100 cars+

#### Rustic Furniture & Tent Rentals

| Farm table (seats 8-10)           | \$40   |
|-----------------------------------|--------|
| Wooden bench (seats 4)            | \$12   |
| Wooden chair                      | \$4    |
| White folding chair               | \$1.50 |
| Wall entrance door                | \$400  |
| Large white star tent (seats 120) | \$500  |
| Small black star tent (seats 80)  | \$350  |