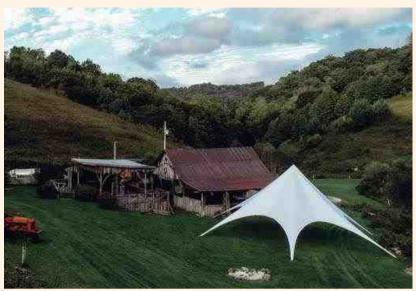

# Furniture & Props

Large White Star Tent seats 130 \$500

#### Rustic Furniture & Tent Rentals

| Farm table (seats 8-10)           | \$40   |
|-----------------------------------|--------|
| Wooden bench (seats 4)            | \$12   |
| Wooden chair                      | \$4    |
| White folding chair               | \$1.50 |
| Wall entrance door                | \$400  |
| Large white star tent (seats 120) | \$500  |
| Small black star tent (seats 80)  | \$350  |