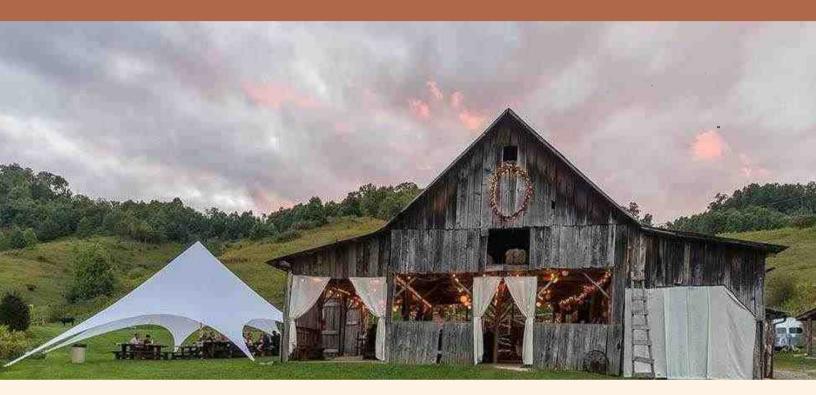

### The Space

White Fence Farm is a rustic venue on over 100 private acres featuring a classic barn with bathrooms & shower, a quaint farmhouse, stunning views, hiking trails, seasonal wildflowers, large & flat grassy areas, a pond, fire pit, and stage for dancing and entertainment.

### The farm is secluded, yet easy to access!

#### WEDDING/EVENT VENUE RATE INCLUDES:

- One night stay in our 3 bedroom farmhouse (additional nights, \$200/night)
- Full, private use of the entire 105 acres
- Plenty of tent space for camping!
- Barn & bar area which can seat 80-100 people
- Barn has electricity, lights, refrigerator & commercial sink
- with running hot & cold water
- Barn with 2 bathrooms, and has a shower
- 20' by 40' covered dance floor which can seat an
- additional 50 people
- Fire pit w Adirondack chairs
- Parking for 100 cars+