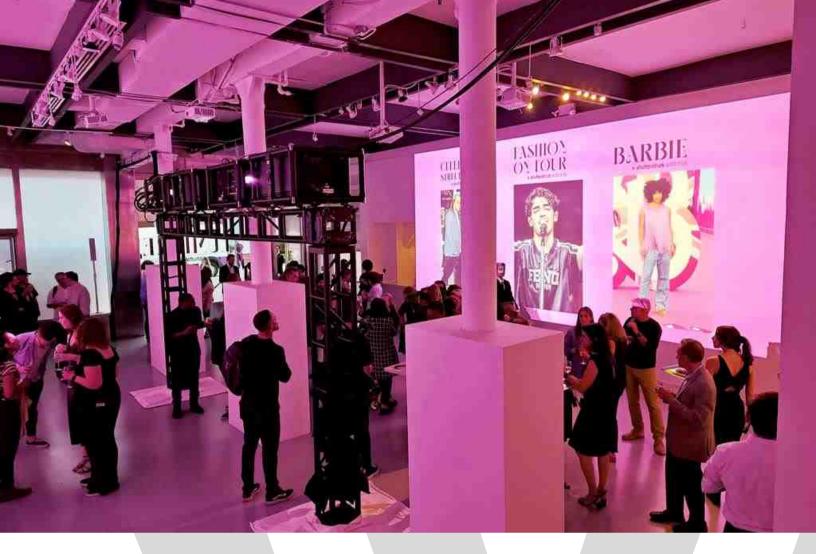

## PROJECTION MAPPING

Our front gallery room is equipped with state-of-the-art AV equipment for the projection of images, slideshows, or video screenings, as well as 270° Immersive Projection Mapping.

White Space Chelsea is pleased to provide this service to your event for an additional fee. Please inquire for more information.