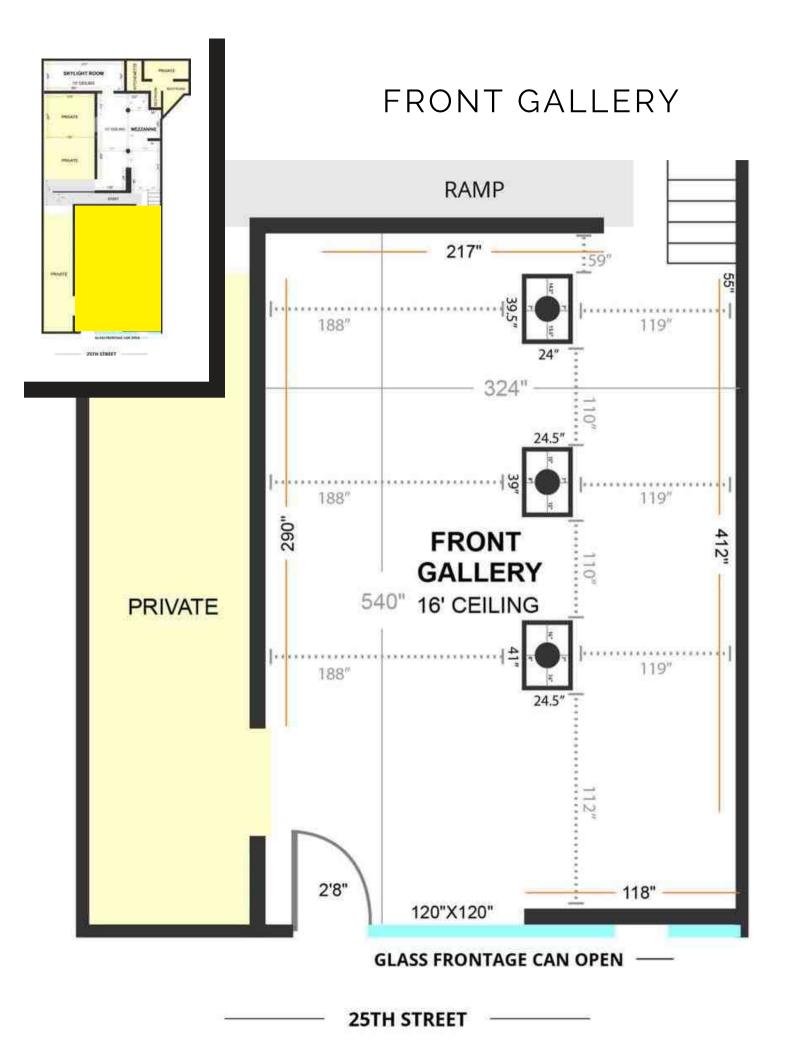

a reception desk followed by a mezzanine, and a brightly-sunlit skylight room.

Click here for a Virtual Tour



Our modern gallery can host up to **250 people**, with 13' to 16' high ceilings, concrete floors, glass frontage, and a variety of AV options. The unique layout offers our clients the opportunity to enjoy different experiences within the same space. We cater to a wide range of needs perfect for pop-up exhibitions, fashion events, private parties, corporate gatherings, and more.

The venue is a white canvas waiting to be transformed into your vision.





## AMENITIES

High Speed Internet Sound System Gallery Lighting Projector TV Monitors Reception Desk Kitchenette Essential Furniture Temporary Storage Area Professional Installation Services ADA Accessibility

### FLOOR PLAN











## PROJECTION MAPPING



Our front gallery room is equipped with state-of-the-art AV equipment for the projection of images, slideshows, or video screenings, as well as 270° Immersive Projection Mapping.

White Space Chelsea is pleased to provide this service to your event for an additional fee. Please inquire for more information.















ADDRESS 530 West 25th Street, Street Level New York, NY 10001 SUBWAY INFORMATION

Get off at the 23rd street stop, exit at the 25th street exit, and walk 2 1/2 blocks west.

OPEN HOURS By Appointment Only CONTACT

info@whitespacechelsea.com (646) 681-2265



WHITE SPACE CHELSEA