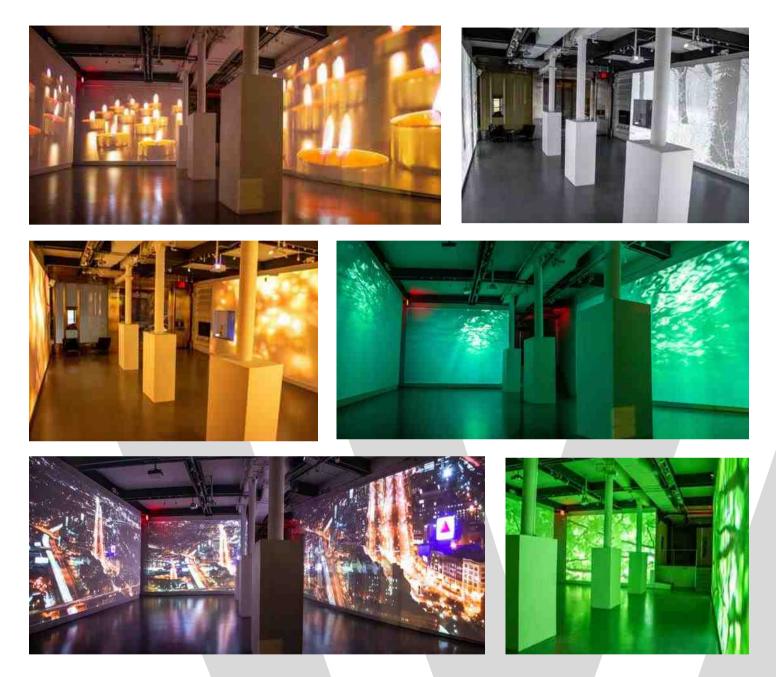

## PROJECTION MAPPING

Our front gallery room is equipped with state-of-the-art AV equipment for the projection of images, slideshows, or video screenings, as well as 270° Immersive Projection Mapping.

White Space Chelsea is pleased to provide this service to your event for an additional fee. Please inquire for more information.