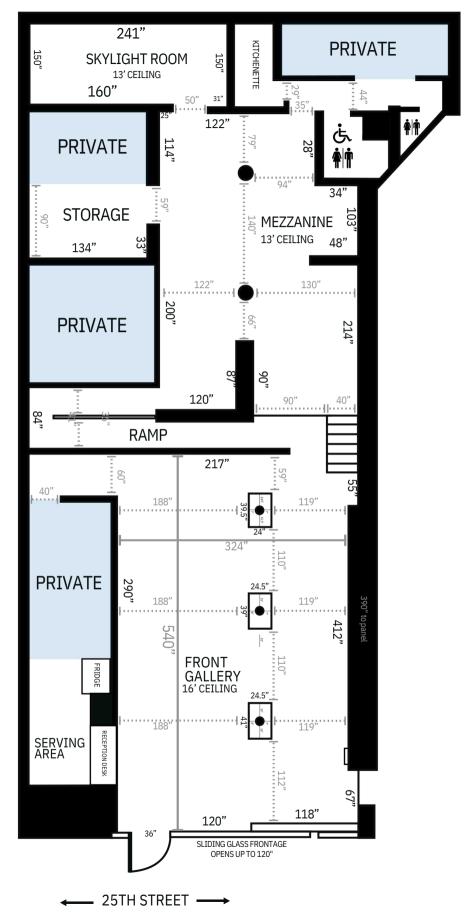

h a reception desk followed by a mezzanine, and a brightly-sunlit skylight room.

Click here for a Virtual Tour



Our modern gallery can host up to **250 people**, with 13' to 16' high ceilings, concrete floors, glass frontage, and a variety of AV options. The unique layout offers our clients the opportunity to enjoy different experiences within the same space. We cater to a wide range of needs perfect for pop-up exhibitions, fashion events, private parties, corporate gatherings, and more.

The venue is a white canvas waiting to be transformed into your vision.





## AMENITIES

High Speed Internet Sound System Gallery Lighting Projector TV Monitors Reception Desk Kitchenette Essential Furniture Temporary Storage Area Professional Installation Services ADA Accessibility

### FLOOR PLAN











## PROJECTION MAPPING



Our front gallery room is equipped with state-of-the-art AV equipment for the projection of images, slideshows, or video screenings, as well as 270° Immersive Projection Mapping.

White Space Chelsea is pleased to provide this service to your event for an additional fee. Please inquire for more information.















ADDRESS 530 West 25th Street, Street Level New York, NY 10001 SUBWAY INFORMATION

Get off at the 23rd street stop, exit at the 25th street exit, and walk 2 1/2 blocks west.

OPEN HOURS By Appointment Only CONTACT

info@whitespacechelsea.com (646) 681-2265



WHITE SPACE CHELSEA