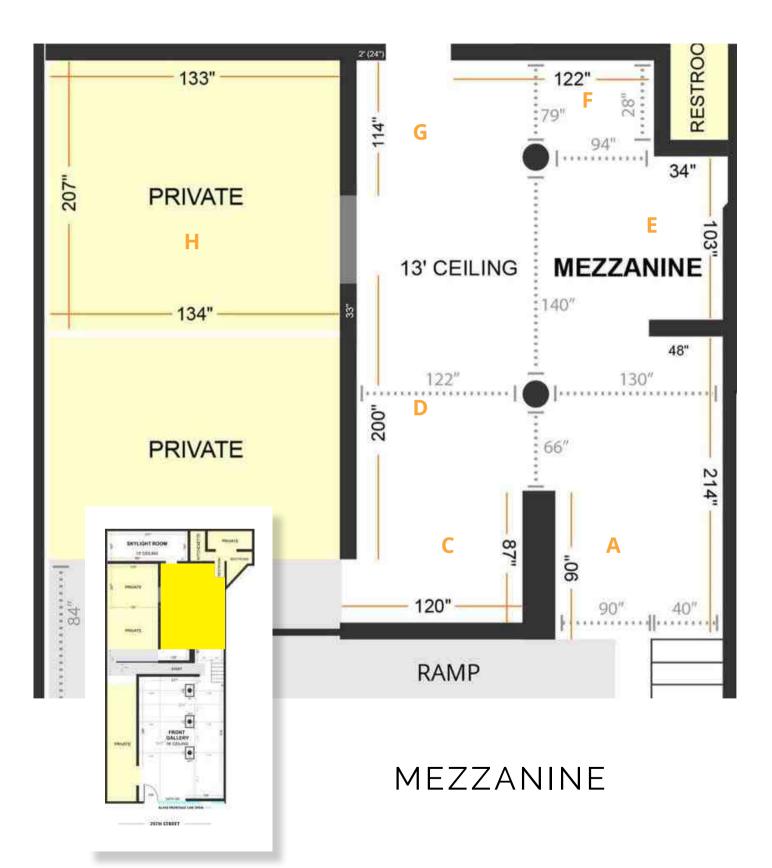

hin the same space. We cater to a wide range of needs perfect for pop-up exhibitions, fashion events, private parties, corporate gatherings, and more.

The venue is a white canvas waiting to be transformed into your vision.





## AMENITIES

High Speed Internet Sound System Gallery Lighting Projector TV Monitors Reception Desk Kitchenette Essential Furniture Temporary Storage Area Professional Installation Services ADA Accessibility

### FLOOR PLAN











## PROJECTION MAPPING



Our front gallery room is equipped with state-of-the-art AV equipment for the projection of images, slideshows, or video screenings, as well as 270° Immersive Projection Mapping.

White Space Chelsea is pleased to provide this service to your event for an additional fee. Please inquire for more information.















ADDRESS 530 West 25th Street, Street Level New York, NY 10001 SUBWAY INFORMATION

Get off at the 23rd street stop, exit at the 25th street exit, and walk 2 1/2 blocks west.

OPEN HOURS By Appointment Only CONTACT

info@whitespacechelsea.com (646) 681-2265



WHITE SPACE CHELSEA